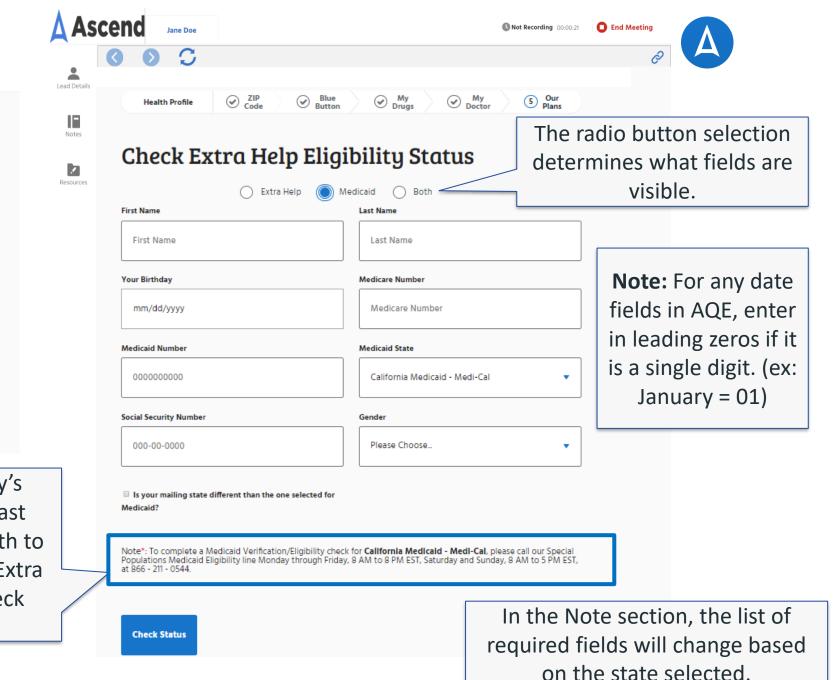

AM - (<br>09:00 AM - ( | Patients<br>New and Existing<br>05:00 PM<br>05:00 PM<br>05:00 PM |

#### Accepted Plans:

WellCare Dividend (HMO) WellCare Best (HMO)

WellCare Freedom (HMO D-SNP)

WellCare Plus (HMO)

Add to My Doctors



On the Doctor Details screen, you will see more information about the doctor, office location and hours, and plans accepted within the zip code provided.



# Extra Help/LIS Check + Medicaid Verification



| Health Profile | Code | Blue Button | My<br>Drugs | My     Doctor | 5 Our<br>Plans |
|----------------|------|-------------|-------------|---------------|----------------|

#### **Check Extra Help Eligibility Status**



Enter the beneficiary's Medicare Number, Last Name, and Date of Birth to see if they qualify for Extra Help. Then click 'Check Status'.





## **SELECTING A PLAN – QUOTES PAGE**



#### **Plan Comparison**



| 🛕 As         | cend Jane                      | e Doe                      |                |                             |              | O                          | Not Recordin | g 00:00:21 D End Me                 | eeting |
|--------------|--------------------------------|----------------------------|----------------|-----------------------------|--------------|----------------------------|--------------|-------------------------------------|--------|
|              | $\bigcirc$ $\bigcirc$          | C                          |                |                             |              |                            |              |                                     | Õ      |
| Lead Details |