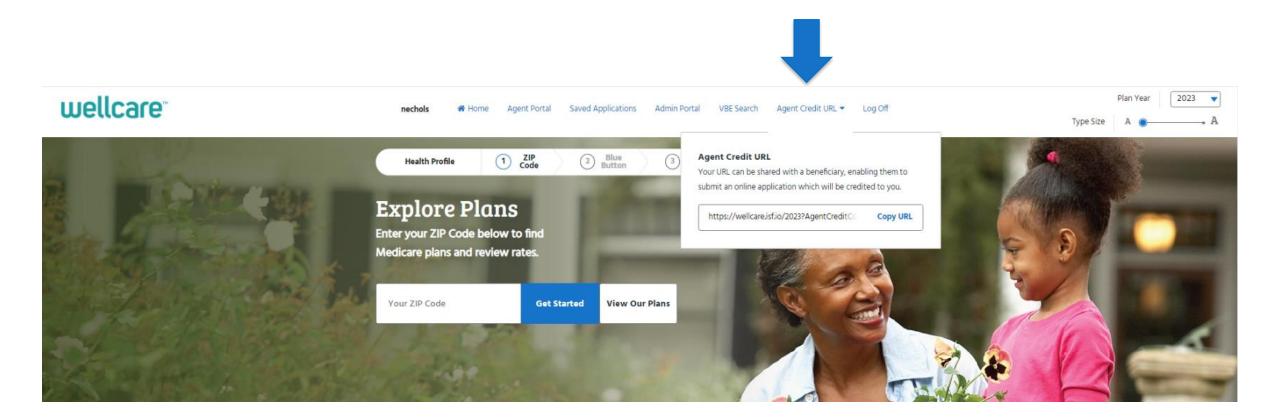

tion Page – Consumer VBE**



The prospect will be taken to the confirmation page where they can:

- Email their confirmation number
- Print their application summary
- Initiate VBE





# **AGENT PORTAL**



#### **Agent Credit URL/Personal URLs**



- Each Agent will have a Personal URL (PURL) to use to connect prospects with the online enrollment tool if they are not doing a face-to-face meeting with Ascend
- The PURL can be found in the Agent Portal and accessed with your same Ascend credentials
  - Visit the Agent Portal tile on your Home screen
  - Click on 'Agent Credit URL'
- Your PURL is unique to you and is created on your first login to Ascend
- The PURL is attached to your writing numbers so that you will get credited for the sale when an enrollment is made through the tool







## SAVED APPLICATIONS



#### **Saved Applications**



#### **Steps for Completing a Saved Application**







# **OFFLINE APPLICATIONS**

#### **Selecting a Lead**



• From the Home screen, select the lead you would like to submit an application for under the New Leads section.



View All Leads

#### **Start a Meeting**



• After you have selected the lead, select 'Start a Meeting' to begin the meeting from the Leads screen.



#### **Offline Enrollments**

Meeting Time Status ID

No Offline Enrollments pending for this Lead. Any Offline Enrollments created through Ascend for this lead will show here.

#### **Selecting a SOA**



- If you have a previous Scope of Appointment (SOA), it will be listed on the next screen
- Simply click on the SOA you want to use then select 'Start a