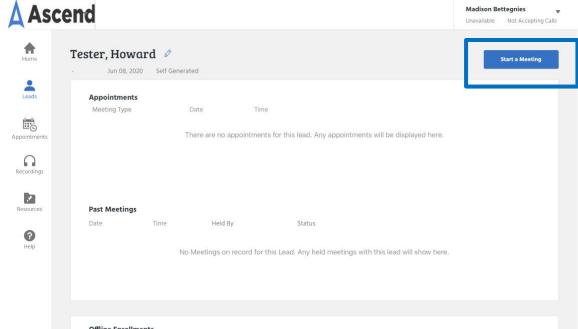

the Agent Portal and accessed with your same Ascend credentials
  - Visit the Agent Portal tile on your Home screen
  - Click on 'Agent Credit URL'
- Your PURL is unique to you and is created on your first login to Ascend
- The PURL is attached to your writing numbers so that you will get credited for the sale when an enrollment is made through the tool







## SAVED APPLICATIONS



#### **Saved Applications**



#### **Steps for Completing a Saved Application**







# **OFFLINE APPLICATIONS**

#### **Selecting a Lead**



• From the Home screen, select the lead you would like to submit an application for under the New Leads section.



View All Leads

#### **Start a Meeting**



• After you have selected the lead, select 'Start a Meeting' to begin the meeting from the Leads screen.



#### **Offline Enrollments**

Meeting Time Status ID

No Offline Enrollments pending for this Lead. Any Offline Enrollments created through Ascend for this lead will show here.

#### **Selecting a SOA**



- If you have a previous Scope of Appointment (SOA), it will be listed on the next screen
- Simply click on the SOA you want to use then select 'Start a Meeting'
  - If no SOA is listed, you will need to ensure you complete a proper scope before starting the meeting

|                                                                                | Do you l     | have a Scop                  | e of Appointi                  | ment?                        |   |
|--------------------------------------------------------------------------------|--------------|------------------------------