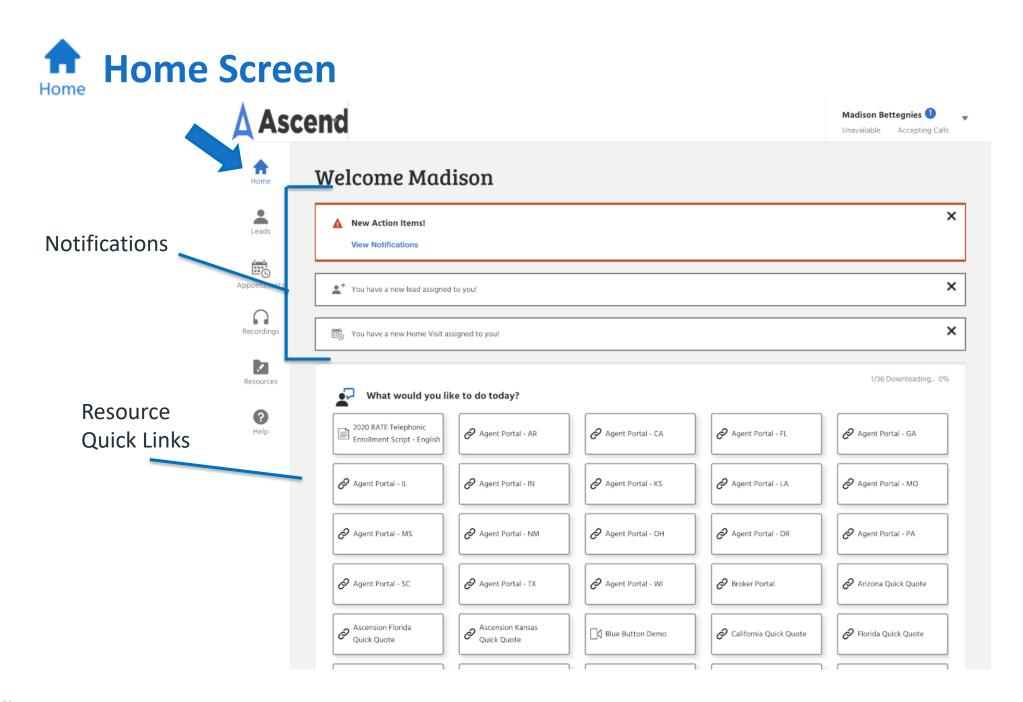

E calls
- Default Browser Opens enrollment form in Chrome, IE, etc.
- Offline Mode Shows user if they are connected to Internet
- Action Items/Lead Alerts Navigates user to the Notifications page
- Messages View any messages past or present
- Change Password
- My Account
- Sign Out

#### Ascend ©2020

# **My Account**

• Edit personal account information easily on AMA

#### Ascend Madison Bettegnies Home Welcome Madison Leads What × My Account: maddybett@hotmail.com DI 2019 Allwe Presentati 🔗 Agent Portal - CA First Name Madison Last Name Bettegnies Recordings 2 Agent Por 🔗 Agent Portal - KS Phone 812-320-1832 Mobile Office Resources 🔗 Agent Portal - OH 2 Agent Po Fax **?** Help Address 2 Agent Por 🔗 Agent Portal - WI City ZIP Code State C Broker Por Cancel New Leads Zip Code





# HOME







# **Acknowledging the Message**





# LEADS





Madison Bettegnies 🛛 👻



# Add a Lead



You can enter all

| Asc<br>Asc       | end<br>Leads      |                          |                      |          |                |          |       | scar<br>lice | l data here<br>n their driv<br>nse to capt<br>nfo quickly | ver's<br>ture |
|------------------|-------------------|--------------------------|----------------------|----------|----------------|----------|-------|--------------|-----------------------------------------------------------|---------------|
| <b>±</b>         | New Leads         | New Lead                 | Scan Drivers License |          |                |          | ×     |              |                                                           |