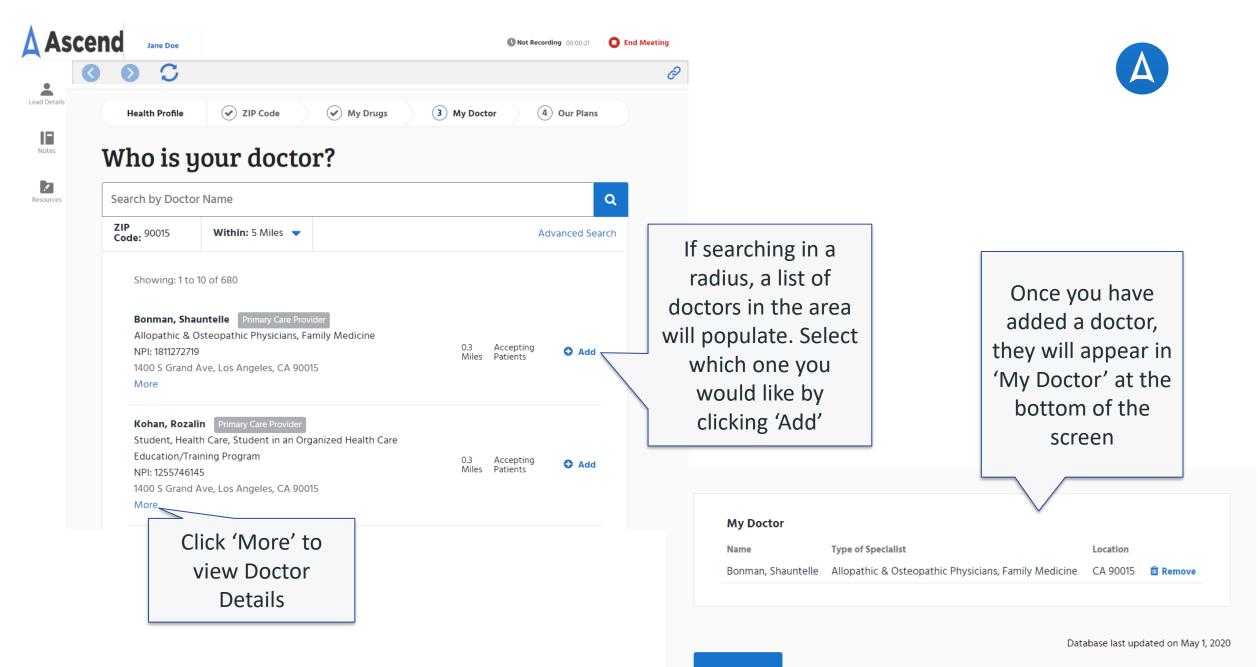

ry Care Provider | WellCare Classic (PDP)<br>WellCare Value Script (PDP)                                                                                                                                 |
| search, you can enter i<br>of the doctor's personal<br>services, coverage, | details, | Network               | WellCare Wellness Rx (PDP)<br>WellCare Medicare Rx Value Plus (PDP)<br>WellCare Medicare Rx Saver (PDP)<br>WellCare Medicare Rx Select (PDP)                                          |
| location.                                                                  |          | Medicare Plan         | Plan 🔻                                                                                                                                                                                |



#### **Doctor Details**

#### Bonman, Shauntelle

1400 S Grand Ave , Ste 700 , Los Angeles, CA 90015.

×

| NPI:                                                                            | 1811272719                   |                                                                  |
|---------------------------------------------------------------------------------|------------------------------|------------------------------------------------------------------|
| Gender:                                                                         | Female                       |                                                                  |
| Accepting Patients:                                                             | New and Exi                  | isting