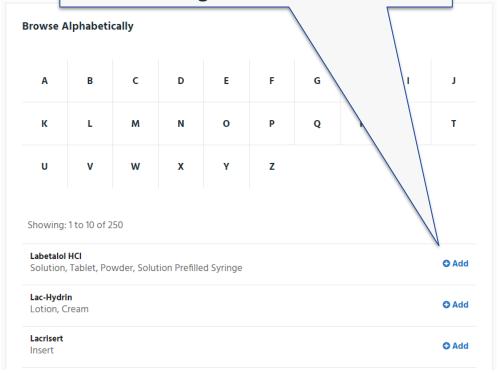

#### **Telephonic Enrollment Call**

-This script will be used by Licensed Inside Sales Representatives when completing/conducting Medicare Advantage enrollments over the telephone.

- This script will be utilized once a caller/beneficiary has indicated that he/she would like to enroll over the telephone.