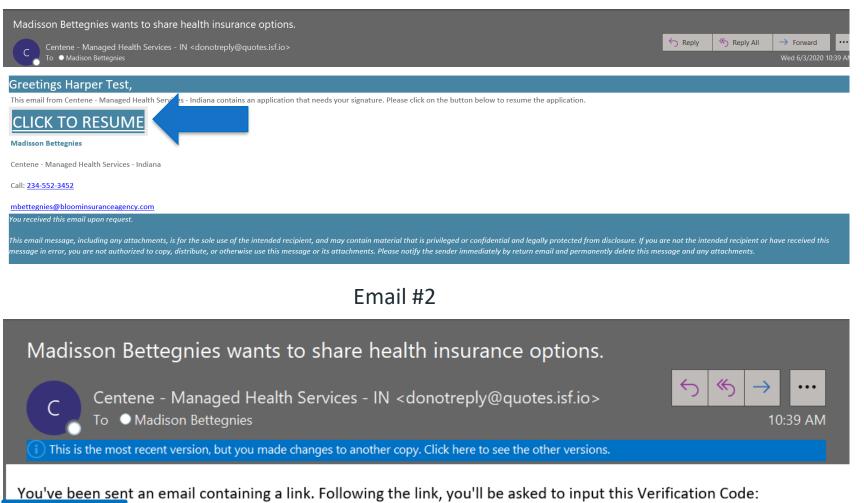

one •     |                        |
| Email Addresses (maximum of two)          | Beneficiary Phone       |                        |
| Text Verification Code - Select 1+ Plans  |                         |                        |
| Email Verification Code - Select 1+ Plans |                         | Complete               |
| Add a custom message                      |                         | Complete<br>You can ac |



Complete the required fields. You can add a custom message.

#### **Immediate Verification**



#### Email sent. The verification code is 1587909260. The code was sent to the beneficiary's phone.



You will immediately receive verification that the code was sent and is provided on the screen.

## **Emails Received by Prospect with Verification Code**



#### Email #1



109492096

#### **Prospect Steps – Enter Verification Code**





#### **Prospect Steps – Review Entered Information**

| ack to Shoppin   | 9                       |            |                                                             |                            |
|------------------|-------------------------|------------|-------------------------------------------------------------|----------------------------|
| ellCare I        | Plus (HMO)              |            |                                                             | \$ 6 70<br>/mor            |
| ell us a         | bout you                | rsel       | f                                                           |                            |
| Personal Inform  | mation                  |            |