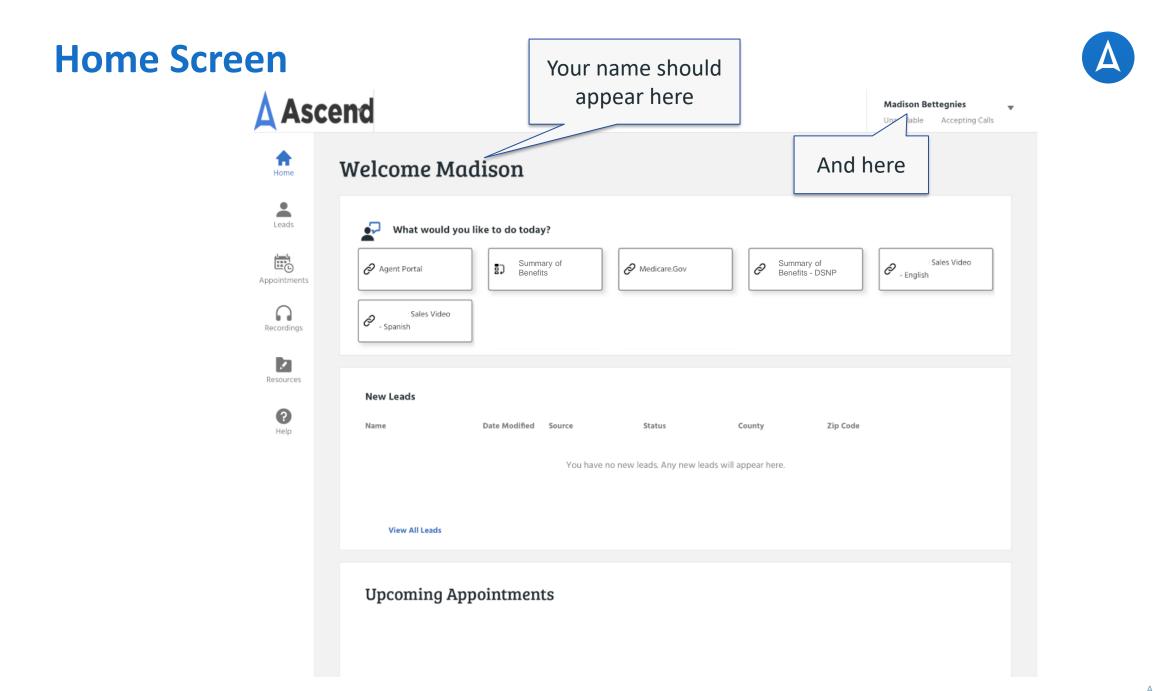

# Welcome Madison

| 夕 Agent Portal           | Summary of<br>Benefits | A Medicare.Gov             | P Summ<br>Benef       | ery of<br>ts - DSNP | Sales Video |
|--------------------------|------------------------|----------------------------|-----------------------|---------------------|-------------|
| Sales Video<br>- Spanish |                        |                            |                       |                     |             |
| New Leads                |                        |                            |                       |                     |             |
| Name                     | Date Modified Source   | Status                     | County                | Zip Code            |             |
|                          | You hav                | e no new leads. Any new le | ads will appear here. |                     |             |
| View All Leads           |                        |                            |                       |                     |             |
|                          |                        |                            |                       |                     |             |
| Upcoming A               | ppointments            |                            |                       |                     |             |

• This makes up the majority of the AMA screen and is what will change when different options are selected from the Navigation Bar or Drop-**Down Menu** 

# **Navigation Bar**

Asce Home -Leads Appointments ()Recordings Resources 0 Help

- The Navigation Bar will be visible from all sections of AMA — It consists of:
  - Home Page/ Welcome Page
  - Leads Your Book of Business
  - Appointments View Seminars and Home Visits assigned to you
  - Recordings View and upload recordings
  - Resources Available during applications
  - Help

# **Drop-down Menu for iPad**

- My Number RATE Number
- Accepting Calls Toggles availability to receive RATE calls
- Action Items/Lead Alerts Navigates user to the Notifications page
- Messages View any messages past or present
- Change Password
- My Account
- Sign Out

# **Drop-down Menu for Windows**

- My Number RATE Number
- Accepting Calls Toggles availability to receive RATE calls
- Default Browser Opens enrollment form in Chrome, IE, etc.
- Offline Mode Shows user if they are connected to Internet
- Action Items/Lead Alerts Navigates user to the Notifications page
- Messages View any messages past or present
- Change Password
- My Account
- Sign Out

# **My Account**

• Edit personal account information easily on AMA