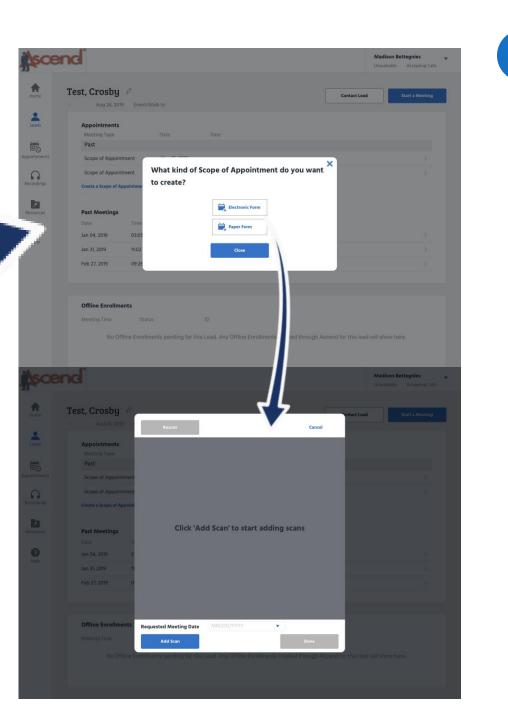

## **Creating an eSOA**

×

## **Filling Out the eSOA**

| Se   | elect the      | Meeting Deta                        | ails               |                        |                       | ×    |  |
|------|----------------|-------------------------------------|--------------------|------------------------|-----------------------|------|--|
| pro  | ducts you      | To be completed by                  | the agent prior to | meeting with benefi    | ciary                 | - H. |  |
| plan | to discuss     | Agent First Name:*                  | Madison            | Agent Last Name:*      | Bettegnies            |      |  |
|      |                | Agent Phone                         | 812-320-1832       | Agent NPN:             | NPN123                |      |  |
| •    | plete at least | Plan                                | assigned agent ID  |                        |                       |      |  |
| •    | ed fields on   | Beneficiary                         | Jane               | Beneficiary            | Doe                   |      |  |
|      | indicated by   | Phone*                              | 8123201832         | Address                | 1331 S Curry          |      |  |
| an a | sterisk        | City                                | Bloomington        | State                  | Indiana               |      |  |
|      |                | Zip Code                            | 47403              | County                 | Monroe                |      |  |
|      |                |                                     |                    |                        |                       | w h  |  |
|      |                | Initial Method of Co<br>Sales Event | ntact (check one): |                        |                       |      |  |
|      |                | Walk-In                             |                    |                        |                       |      |  |
|      |                | Inbound Cal                         |                    |                        |                       |      |  |
|      | \$             |                                     | 11                 |                        |                       |      |  |
|      | e Erm          | Send Invite                         |                    | lick here<br>invite to | to send t<br>the lead | th   |  |