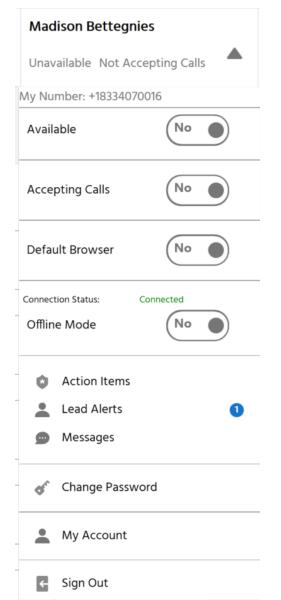

# **Drop-down Menu for Windows**

- My Number RATE Number
- Accepting Calls Toggles availability to receive RATE calls
- Default Browser Opens enrollment form in Chrome, IE, etc.
- Offline Mode Shows user if they are connected to Internet
- Action Items/Lead Alerts Navigates user to the Notifications page
- Messages View any messages past or present
- Change Password
- My Account
- Sign Out