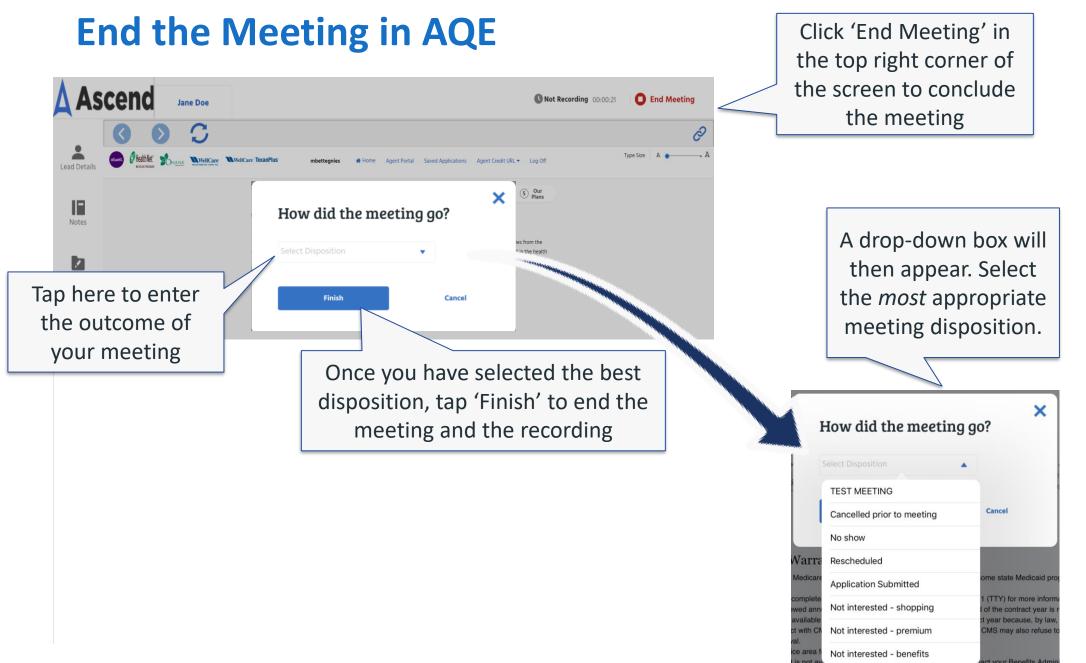

#### Wellbutrin XL

DosageForm

#### What dosage do you take?

Wellbutrin XL Tablet Extended Release 24 Hour Oral 150 MG

×

Wellbutrin XL Tablet Extended Release 24 Hour Oral 300