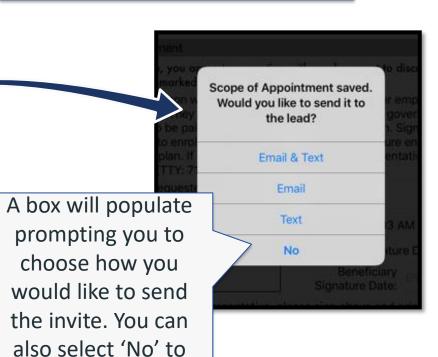

## **Filling Out the eSOA**

| Se   | elect the      | Meeting Deta                        | ails               |                        |                       | ×    |  |
|------|----------------|-------------------------------------|--------------------|------------------------|-----------------------|------|--|
| pro  | ducts you      | To be completed by                  | the agent prior to | meeting with benefi    | ciary                 | - H. |  |
| plan | to discuss     | Agent First Name:*                  | Madison            | Agent Last Name:*      | Bettegnies            |      |  |
|      |                | Agent Phone                         | 812-320-1832       | Agent NPN:             | NPN123                |      |  |
| •    | plete at least | Plan                                | assigned agent ID  |                        |                       |      |  |
| •    | ed fields on   | Beneficiary                         | Jane               | Beneficiary            | Doe                   |      |  |
|      | indicated by   | Phone*                              | 8123201832         | Address                | 1331 S Curry          |      |  |
| an a | sterisk        | City                                | Bloomington        | State                  | Indiana               |      |  |
|      |                | Zip Code                            | 47403              | County                 | Monroe                |      |  |
|      |                |                                     |                    |                        |                       | w h  |  |
|      |                | Initial Method of Co<br>Sales Event | ntact (check one): |                        |                       |      |  |
|      |                | Walk-In                             |                    |                        |                       |      |  |
|      |                | Inbound Cal                         |                    |                        |                       |      |  |
|      | \$             |                                     | 11                 |                        |                       |      |  |
|      | e Erm          | Send Invite                         |                    | lick here<br>invite to | to send t<br>the lead | th   |  |

Note: Lead information and agent information will auto populate. Go to Lead Details or My Account to change information

only save the invite

and not send it.

Δ