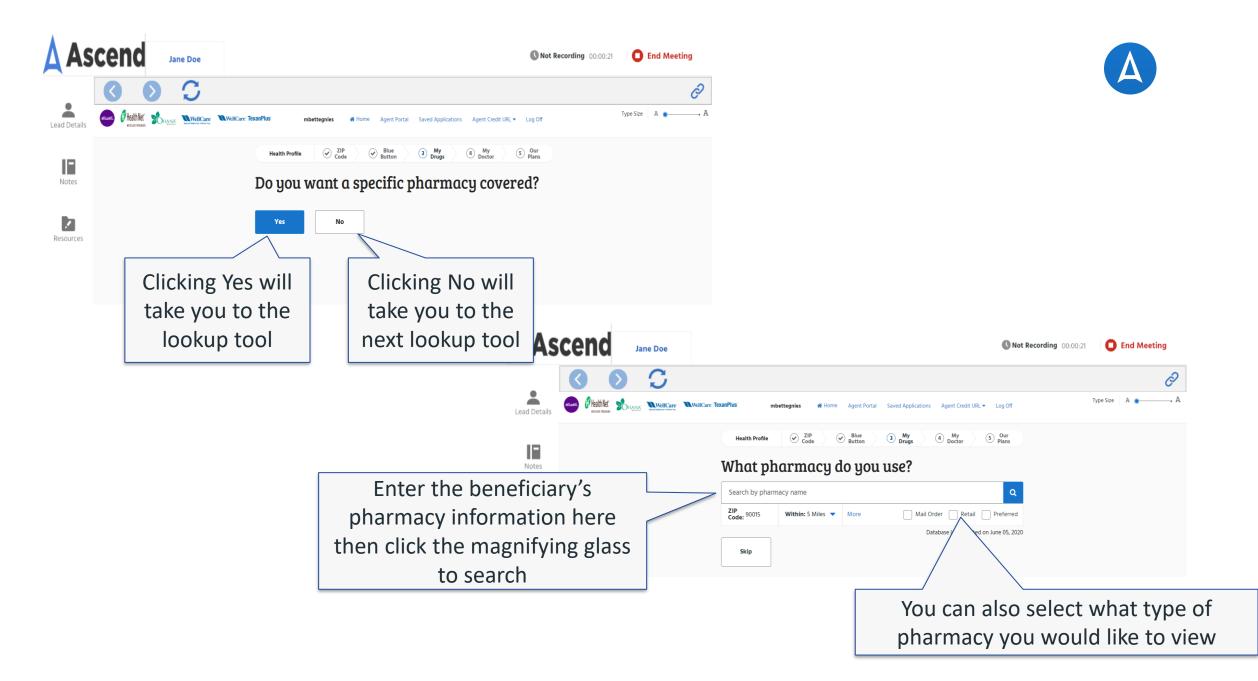

# **AQE: Ascend Quote & Enrollment**

- Tool in Ascend that gives you the ability to compare plan info and choose the best plan for your prospect
- Where you create your member profile with provider info, formulary and pharmacy choices
- Where the online enrollment application is housed