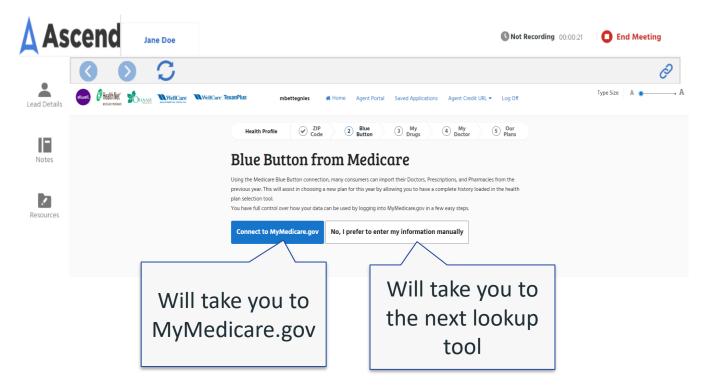

ies**







## **AQE SHOPPING TOOLS**



# Blue Button 2.0 AQE Shopping Experience

### What is Blue Button 2.0?

- Centers for Medicare and Medicaid Services (CMS) initiative to expand access to health information and improve the seamless exchange of data in healthcare – PROMOTE INTEROPERABILITY by giving patients access to their data
- Beneficiary must use their Mymedicare.gov login or create an account
- Not eligible when using RATE

- Contains up to 4 years of Fee-For-Service medical claims and Part D drug claims
- Can be used to:
  - Access doctors, medications, and pharmacies to assist in shopping experience
  - Lessen the time spent entering information manually
  - More accurately capture beneficiary information for shopping experience



#### **How to Access Blue Button 2.0**





Navigate to the 'Blue Button' shopping tool and click 'Connect to Mymedicare.gov'

#### How to Access Blue Button 2.0 (cont.)





A pop-up box will appear notifying the user that they are being directed to Mymedicare.gov The beneficiary will need to log in with existing Mymedicare.gov credentials or create an account



# Creating a MyMedicare.gov Account

#### How to Create a MyMedicare.gov Account

- Select 'Create Account'
- Enter in the prospect's Medicare number as it appears on their Medicare card
- Register with the same address that the Social Security Administration or Railroad Retirement Board has on file
- Email address is <u>not</u> required
- Create a username and password
- Sign into account

| e <b>dicare</b> .gov | Log in or create account