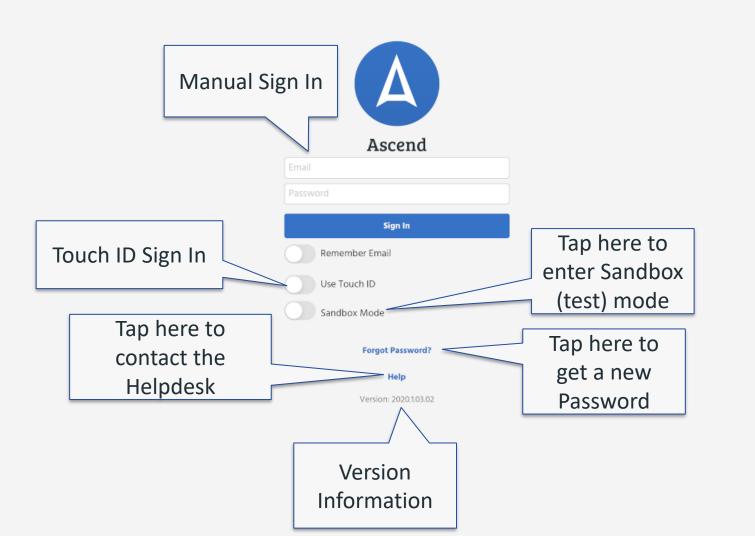

your iPad and may allow access to your

data.

9. Verify that you trust them

Cancel

Trust

10. Launch the Ascend App and start using AMA