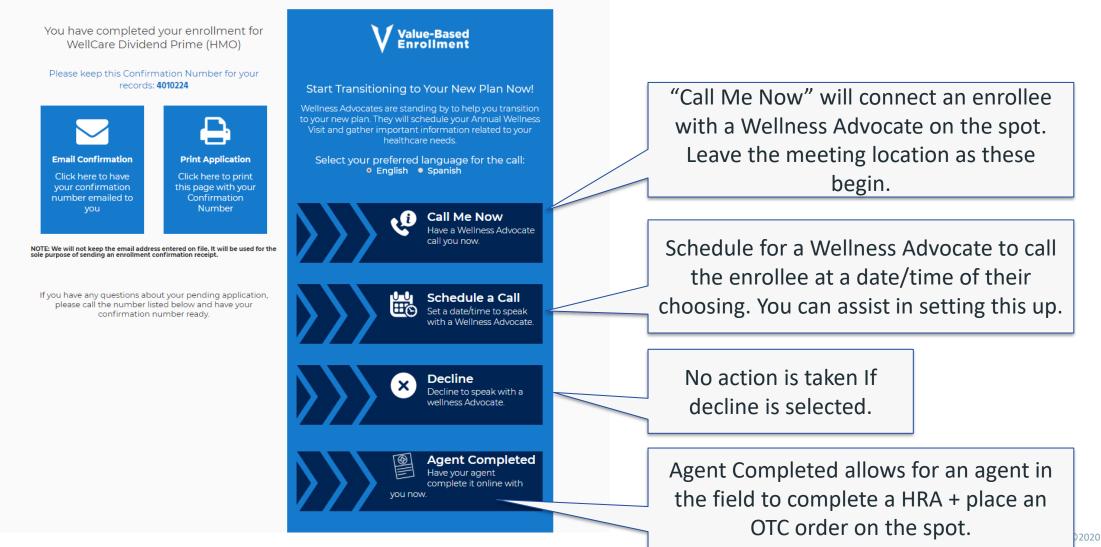

eeds, [and to schedule your Annual Wellness Visit.] We want to make sure we do a great job of taking care of you and to ensure you're getting the best care possible as soon as your plan is active. This should only take about \_\_\_\_ minutes – may I connect you with one of our reps right now to begin that process?"

• If they say 'Yes':

"Great! The rep is going to ask you some questions about your current health status, and help connect you with your Primary Care Doctor's office to schedule your Annual Wellness Visit."

- Then select 'Connect Me Now' or 'Schedule a Callback'
- If they say 'No':
  - Then select 'Decline'

## Selecting the Outcome Decided by the Beneficiary



Thank you for completing your Medicare application. We will review your submission and be in touch with you soon!





# **AGENT COMPLETED VBE – HRA**

### **Agent Completed – NEW!**





Select the 'Agent Completed' VBE option

#### Health Risk Assessment - Add







## DECLINE

### **Declining the VBE Process**





After selecting Decline, a popup box will appear verifying your selection. Click 'OK' to decline to VBE process or click 'Cancel' to return.



## **END MEETING**





# **QUICK QUOTES**

## Send Quote (Quick Quote)

My Drugs

Send Quote

My Doctor

4 Our Plans

Compare

**≣** List

**Prescription Drug Plan** 

\$ **0** 00 (month

**[6]** 

Beyond Healthcare. A Better You.

**ZIP** Code

Update

In-Network Copay

Emergency Room:

Specialist:

Primary Care Physician:

Maximum Out-of-Pocket:

View Details

2020 Medicare Plans

Below are the plans that are available in ZIP Code 90015

**Med