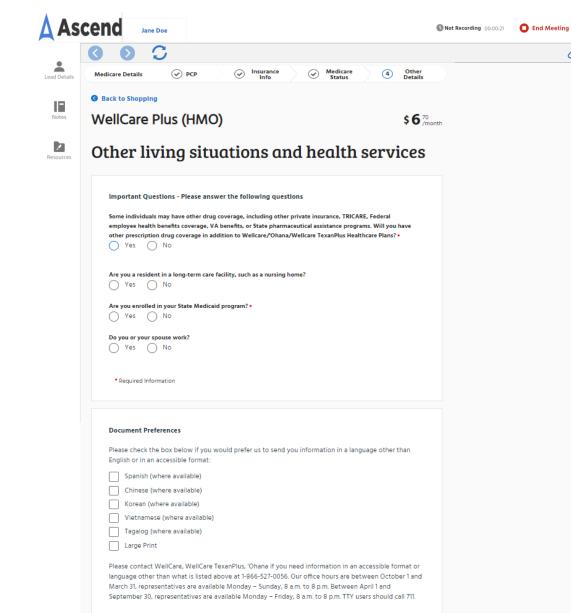

tal (Part A) and recently signed up for Medical (Part B). I want to join a edicare Advantage Plan I have had Medicare prior to now, but am now turning 65.

My situation falls under one of the Special Election Period cirmumstances Special Election Period (SEP) - You may use an SEP outside of the usual ICEP, IEP, or AEP

Required Information

I am currently receiving extra help paying for Medicare prescription drug coverage, but do not have

My plan is being terminated by Medicare

Other

In the last 12 months, I joined a Medicare Advantage plan with prescription drug coverage when I ned 65.

In the last 12 months, I left a Medigap policy to join a Medicare Advantage Plan\* for the first time edicare Advantage plan with prescription drug coverage)

I am enrolling in a 5-star Medicare plan.



Have your beneficiary answer the Yes/No questions listed. Some questions may need more information if you select 'Yes'.

Õ

Save Send for signature

Next

Back

|                                                                                       |                                                                                                                                                                                                                                                                                                                                                                                                              | Not Record                       | ding 00:00:21 C End Meeting