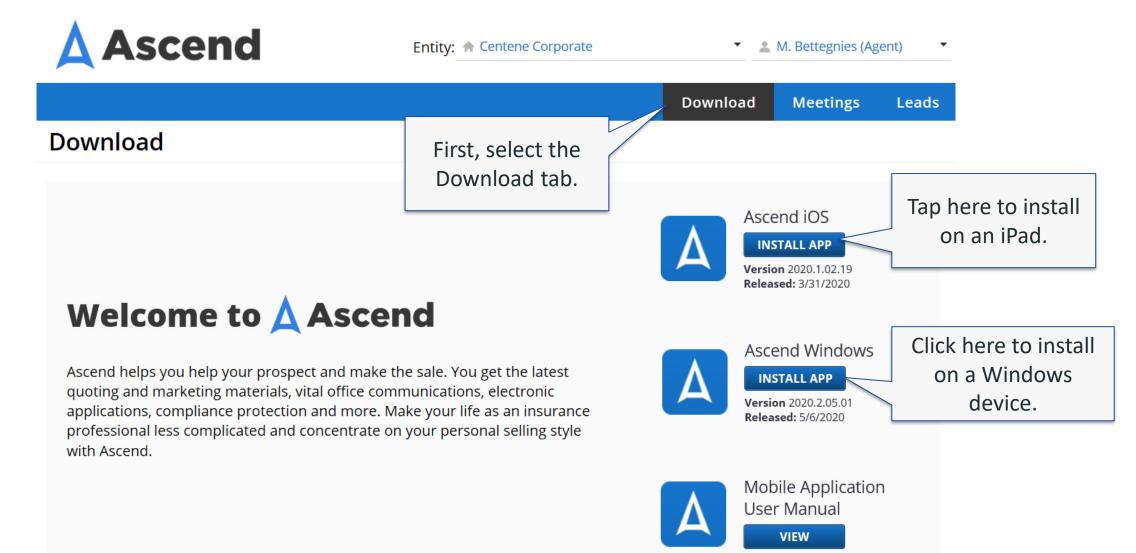

|                     |
|                      |               |                     |

#### **AMA: Ascend Mobile Application**



- The sales and enrollment platform housed on your iPad or Windows device
- Where you will conduct and record your sales meetings
- Where you manage your book of business and track your lead/prospect information
- Where you will submit your electronic enrollments using AQE



# **AQE: Ascend Quote & Enrollment**



- Tool in Ascend that gives you the ability to compare plan info and choose the best plan for your prospect
- Where you create your member profile with provider info, formulary and pharmacy choices
- Where the online enrollment application is housed





# Logging Into ARM – <u>https://arm.ascendproject.com</u>



# **Downloading AMA**







# **IOS ONLY INSTRUCTIONS**

#### 1. Launch the Ascend App



#### Untrusted Enterprise Developer

"iPhone Distribution: Bloom Insurance Agency, LLC" has not been trusted on this iPad. Until this developer has been trusted, their enterprise apps will not be available for use.







| 1 |