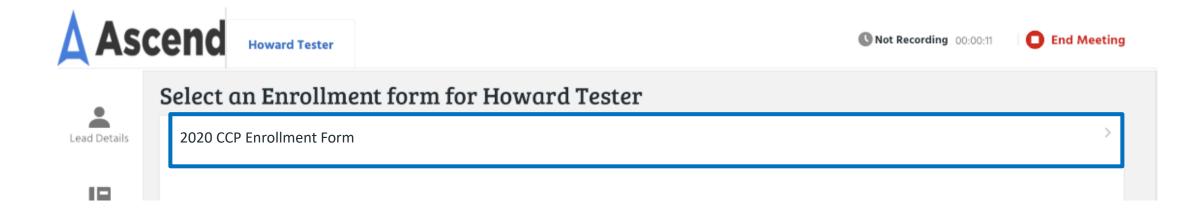

n all sales regions.

Beneficiary: I acknowledge this meeting will be recorded and used, in addition to my application, as proof of enrollment. Do you consent to the recording?

Agree Do Not Agree

#### **Entering the Zip Code**



- The enrollment application will already list the lead you selected earlier in the process
- To proceed, you must type in the zip code that the beneficiary lives in
- Once entered, click 'Continue' to be taken to the next screen

| This health plan will cove | : Howard Tester 🔻 |
|----------------------------|-------------------|
| Your current zip code is   | 90015             |
| Continue                   |                   |

#### Let's get started!

### **Selecting an Enrollment Form**

• From the list, click on the enrollment form you would like to use





#### **Completing and Submitting the Application**



 Scroll through the enrollment application and fill in the missing information minding the \* symbol indicating required fields. Once all the required fields are completed, click 'Submit' at the end of the application to submit it.

| Cend Howard Tester                        |                                              | <b>()</b> N                             | ot Recording 00:00:37 C End Me |
|-------------------------------------------|----------------------------------------------|-----------------------------------------|--------------------------------|
| Enrollment Form for                       | Howard Tester                                |                                         | Go Ba                          |
| Per