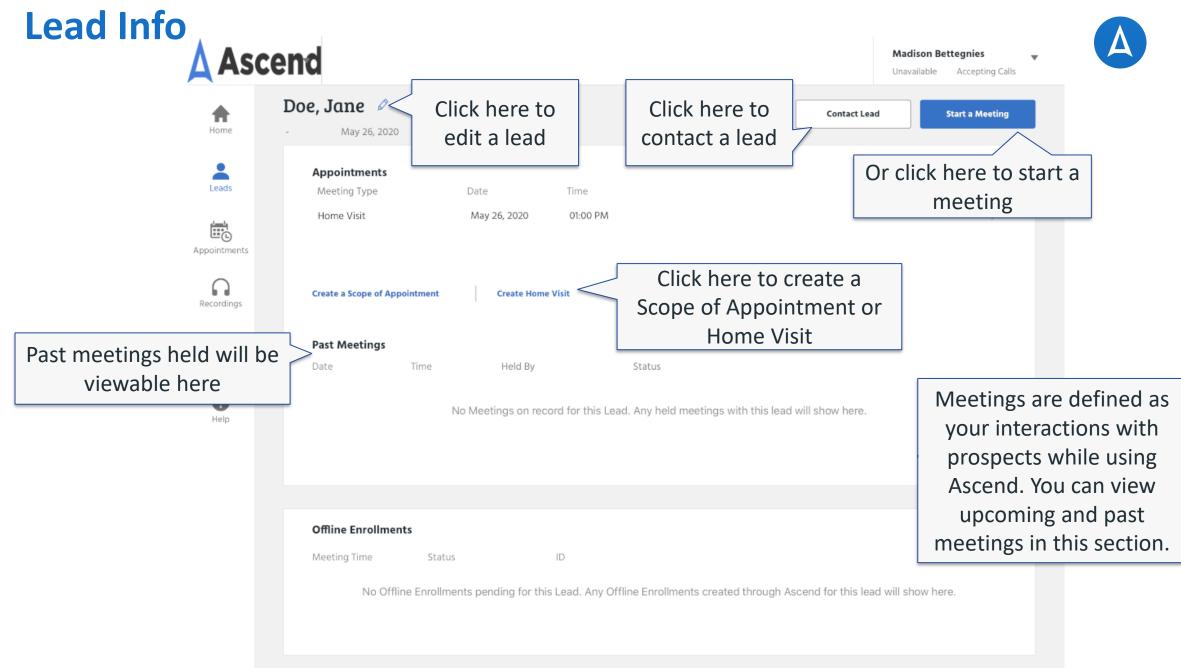

| County            |           |              |        |
|                 | State & Zip              | Select 🔻 Zip Code |                   |           |              |        |
| Click "Save" to | Claim Number             | Claim #           |                   | Tap here  | e to capture | e scan |
| add the new     | Hospital Coverage        | MM/DD/YYYY        |                   | info fron | n Medicare   | card,  |
|                 | Medical Coverage         | MM/DD/YYYY        |                   | or ente   | r it manual  | ly in  |
| lead            |                          |                   |                   | t         | he boxes     |        |
|                 | Save                     | Cancel            |                   |           |              |        |





Ascend ©2020

### Edit a Lead



You can edit the lead's info from this screen, as well as update their status

| First         | Jane              | Last                       | Doe    |      |   |
|---------------|-------------------|----------------------------|--------|------|---|
| Birthday      | Select            | ▼ Day                      |        | Year |   |
| Gender        | Male              | Female                     |        |      |   |
| Phone         | 9999999999        |                            |        |      |   |
| Email         | Email             |                            |        |      |   |
| Permission    | Select            | •                          |        |      |   |
| to Contact    |                   |                            |        |