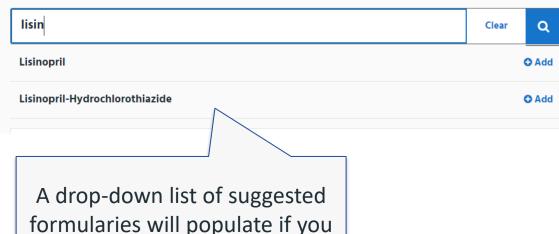

#### **Start a Meeting**

#### **Telephonic Enrollment Call**

-This script will be used by Licensed Inside Sales Representatives when completing/conducting Medicare Advantage enrollments over the telephone.

- This script will be utilized once a caller/beneficiary has indicated that he/she would like to enroll over the telephone.