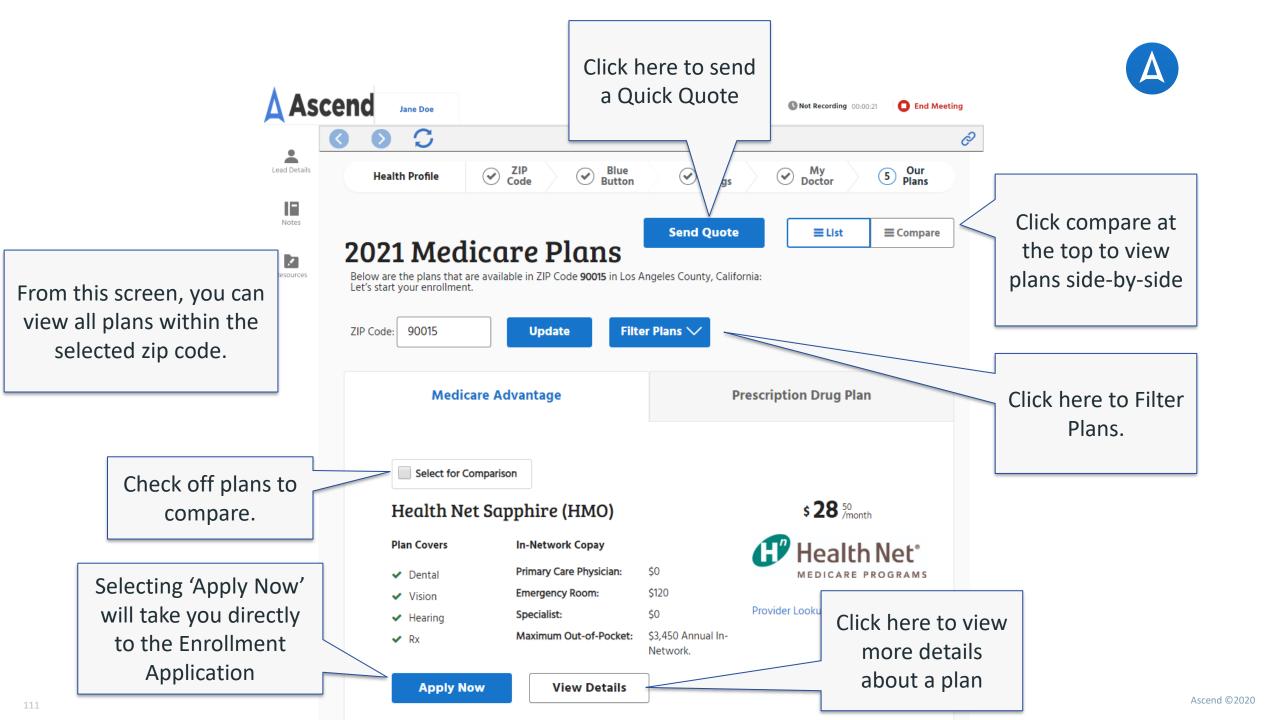

Beneficiary: I acknowledge this meeting will be recorded and used, in addition to my application, as proof of enrollment. Do you consent to the recording?

Once a meeting is started, you will be asked whether you would like to record the meeting