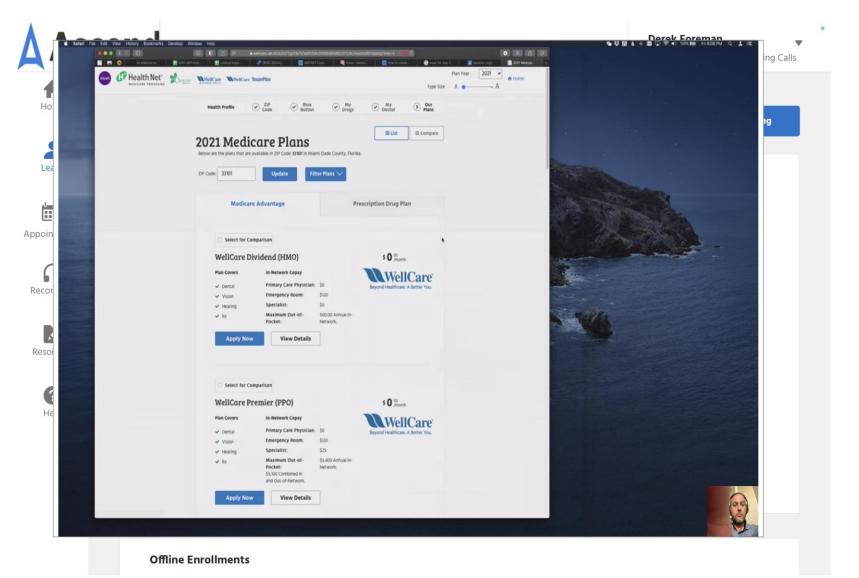

## Who Benefits from VBE?

#### • The Health Plan!

- By completing a Health Risk Assessment
  - The health plan will be able to help ensure that the beneficiary gets the care they need which helps to reduce costs
- If they schedule an Annual Wellness Visit
  - Health care providers can help identify and prevent illness as well as schedule any other needed services which also reduces costs
- VBE reduces the cost and difficulty of contacting members later to complete HRAs
- Reduces complaints to CMS