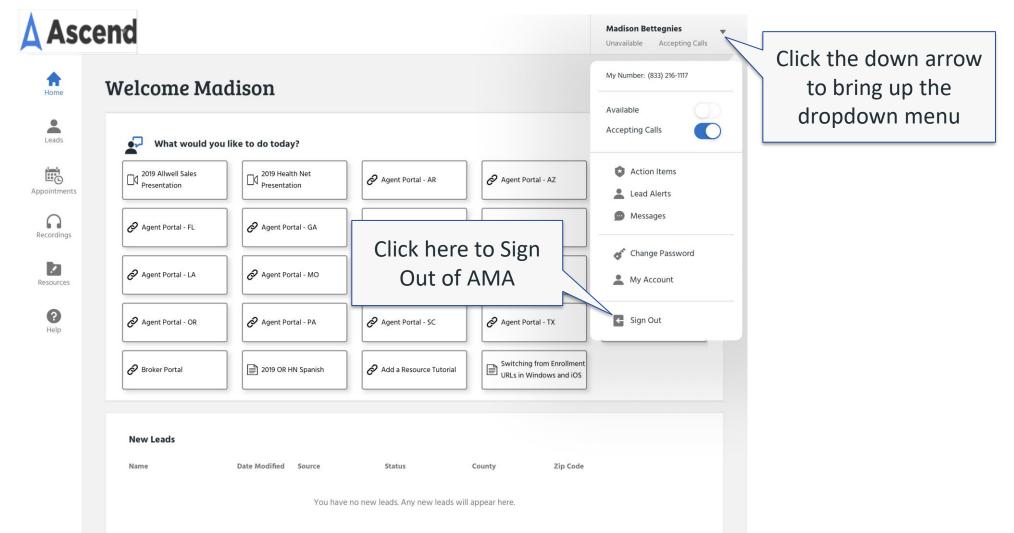

# **Drop-down Menu for iPad**

- My Number RATE Number
- Accepting Calls Toggles availability to receive RATE calls
- Action Items/Lead Alerts Navigates user to the Notifications page
- Messages View any messages past or present
- Change Password
- My Account
- Sign Out

# **Drop-down Menu for Windows**

- My Number RATE Number
- Accepting Calls Toggles availability to receive RATE calls
- Default Browser Opens enrollment form in Chrome, IE, etc.
- Offline Mode Shows user if they are connected to Internet
- Action Items/Lead Alerts Navigates user to the Notifications page
- Messages View any messages past or present
- Change Password
- My Account
- Sign Out