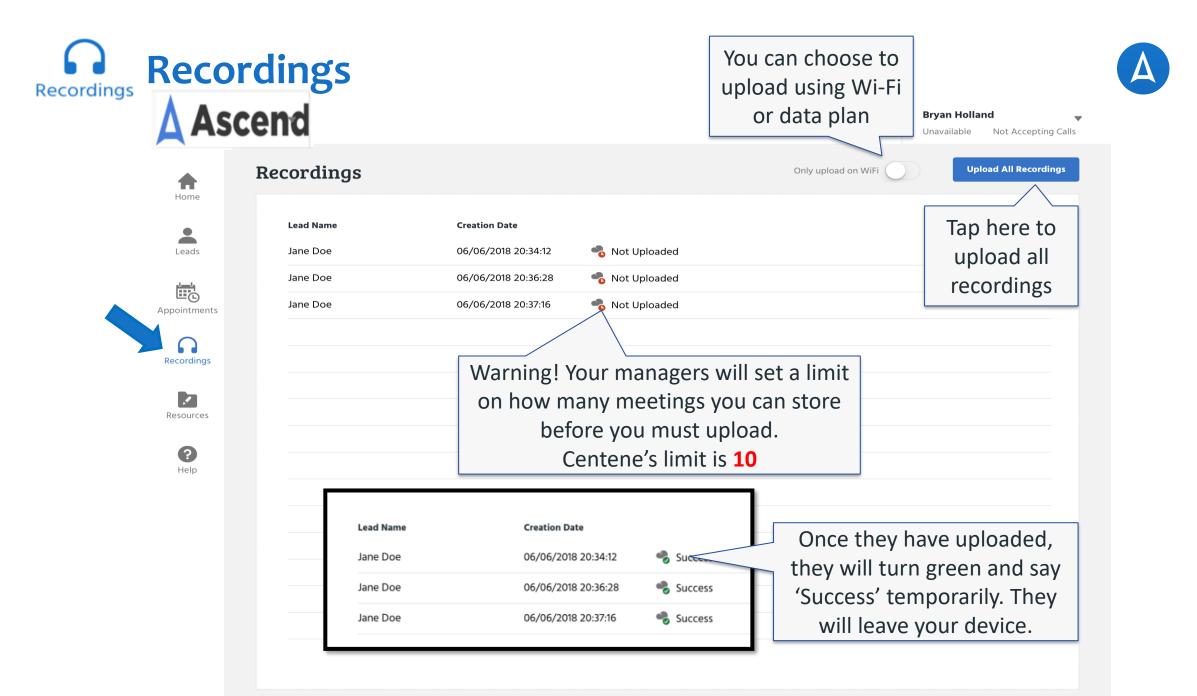

# **Navigation Bar**

Asce Home -Leads Appointments ()Recordings Resources 0 Help

- The Navigation Bar will be visible from all sections of AMA — It consists of:
  - Home Page/ Welcome Page
  - Leads Your Book of Business
  - Appointments View Seminars and Home Visits assigned to you
  - Recordings View and upload recordings
  - Resources Available during applications
  - Help