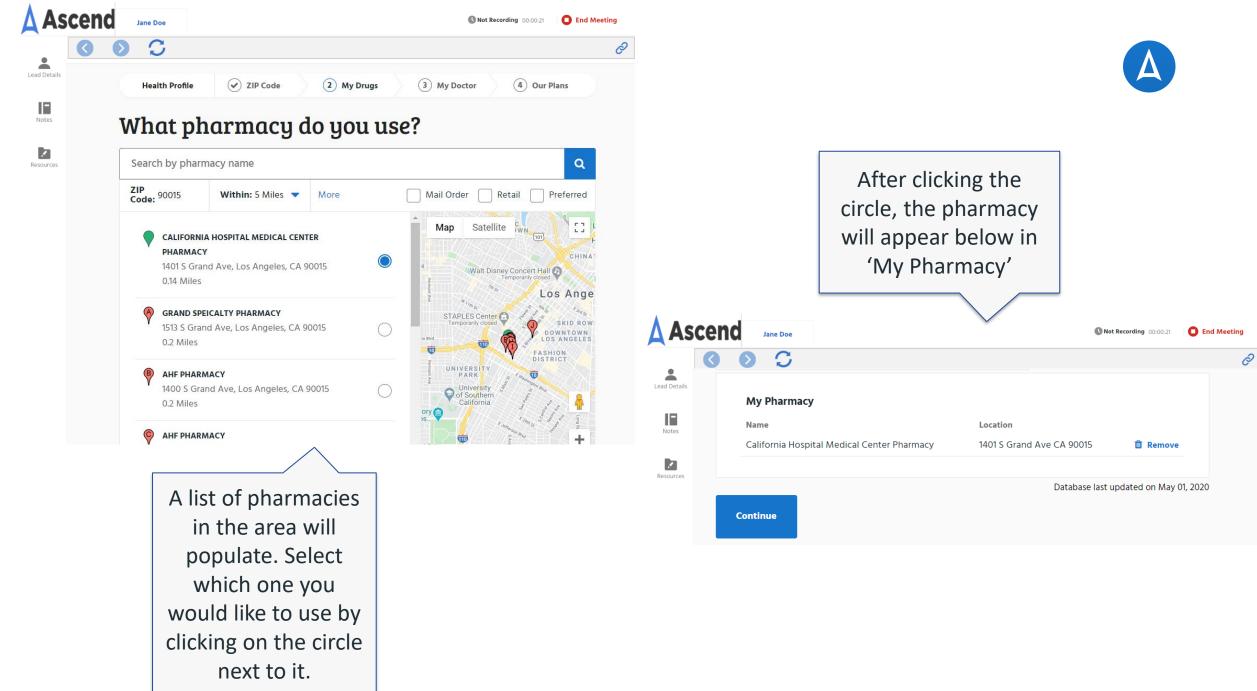

# **AQE: Ascend Quote & Enrollment**

- Tool in Ascend that gives you the ability to compare plan info and choose the best plan for your prospect
- Where you create your member profile with provider info, formulary and pharmacy choices
- Where the online enrollment application is housed