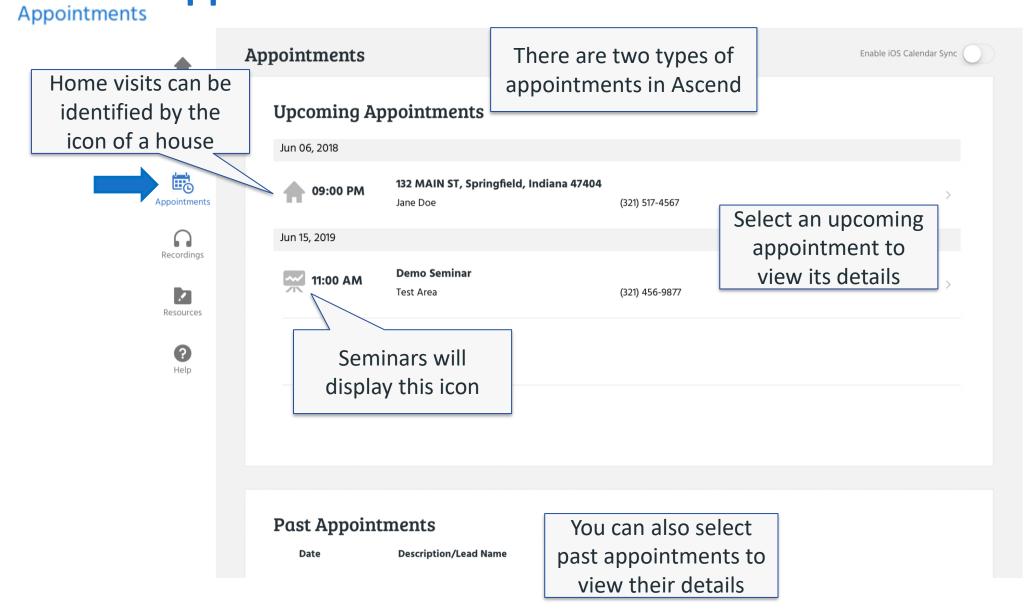

# **Navigation Bar**

Asce Home -Leads Appointments ()Recordings Resources 0 Help

- The Navigation Bar will be visible from all sections of AMA — It consists of:
  - Home Page/ Welcome Page
  - Leads Your Book of Business
  - Appointments View Seminars and Home Visits assigned to you
  - Recordings View and upload recordings
  - Resources Available during applications
  - Help