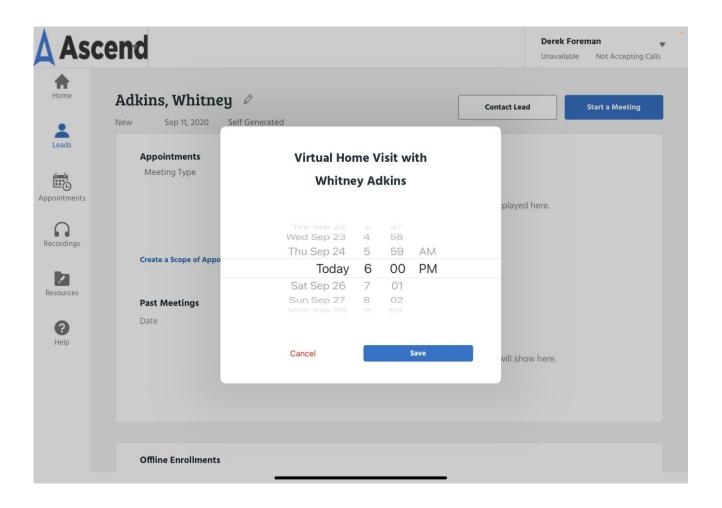

Note: Lead information and agent information will auto populate. Go to Lead Details or My Account to change information

only save the invite

and not send it.

Δ