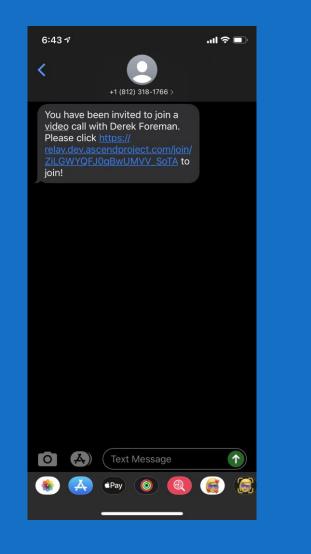

## Who Benefits from VBE?

#### • The Health Plan!

- By completing a Health Risk Assessment
  - The health plan will be able to help ensure that the beneficiary gets the care they need which helps to reduce costs
- If they schedule an Annual Wellness Visit
  - Health care providers can help identify and prevent illness as well as schedule any other needed services which also reduces costs
- VBE reduces the cost and difficulty of contacting members later to complete HRAs
- Reduces complaints to CMS