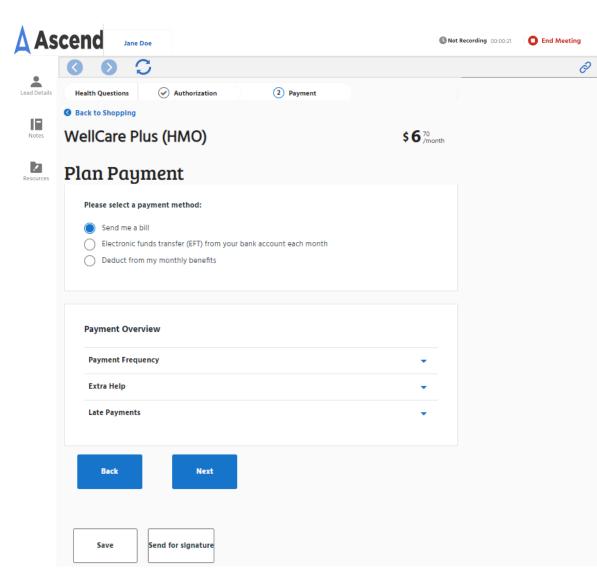

|                                  |                                                                                                                   |
| they are the one<br>submitting the<br>pplication, select<br>this option.              | Relationship         What is the relationship to the person with Medicare listed on this enrollment form?•         I am the person listed on this enrollment form         I am the person authorized to act on behalf of the individual         • Required Information                                                                                                                                       |                                  | If someone else is<br>submitting the<br>application, select this<br>option and complete<br>the extra information. |





Your beneficiary has multiple options for plan payment. There may be additional fields to fill out based on the option selected. If no selection is made, they will receive a bill each month. Finally, review the application with the beneficiary to ensure everything is correct.

-

Lead Details

Notes

2

Resource

Click 'Apply Now' to submit the Enrollment Application.

Ascend Not Recording 00:00:21 Dend Meeting Jane Doe  $\mathbf{C}$ (1) Review **Review & Purchase** \$6<sup>70</sup>/month Review Apply Now Step 1: Health Profile -Step 2: Contact Info -Step 3: Medicare Details -Step 4: Health Questions . Edit 🖌 Authorization Signature of Applicant: Harper Test Signature Date: 06/05/2020 I am the person listed on this enrollment form or I am simply helping to complete this enrollment form.