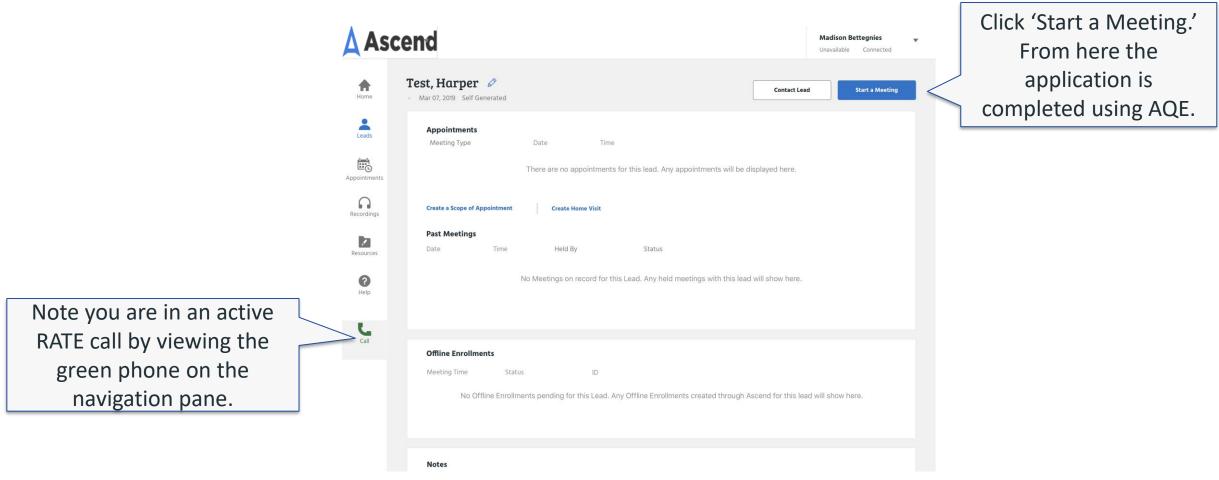

# **Navigation Bar**

Asce Home -Leads Appointments ()Recordings Resources 0 Help

- The Navigation Bar will be visible from all sections of AMA — It consists of:
  - Home Page/ Welcome Page
  - Leads Your Book of Business
  - Appointments View Seminars and Home Visits assigned to you
  - Recordings View and upload recordings
  - Resources Available during applications
  - Help