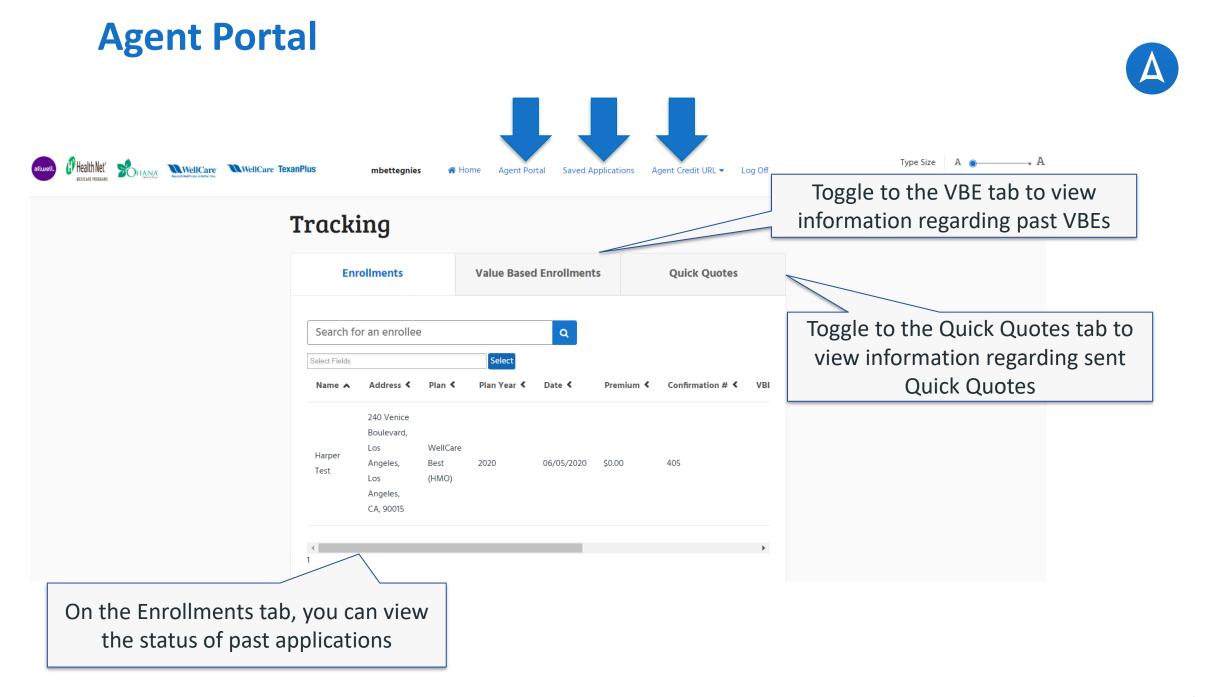

When you compare plans, their information will be placed side-byside so you can easily view their differences in benefit offerings.

Ascend ©2020

#### Let's start your enrollment. ZIP Code: 90015 Filter Plans ∧ Update Click here to Filter Filter Plans A variety of filtering Max Monthly Premium ? Plan Type 🛜 Benefits 🖓 Plans. All (19 plans) Dental options will appear \$81 HMO (9 plans) Vision to allow you to HMO SNP (4 plans) Hearing Max Out Of Pocket ? narrow down the PDP (6 plans) 🔲 Rx search. \$5250 **Reset Filters**

My Drugs

Send Quote

 $\checkmark$ 

My Doctor

**≣** List

 $\bigcirc$ 

Our Plans

**≡** Compare

5

ZIP Code

 $\checkmark$ 

**2021 Medicare Plans** 

**Health Profile** 

Blue

Button

 $\bigcirc$ 