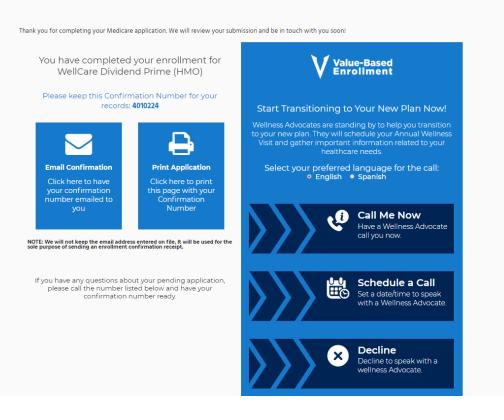

Once they have read the statement, the beneficiary can select 'Allow' to give Mymedicare.gov access to their information or they can click 'Deny' if they wish to withhold the information

The beneficiary will need to decide what data they would like you to have access to before allowing Mymedicare.gov to transfer their data.

Every 3 months

My Prescriptions Drug Name Dosage Lantus Solostar Solution Pen-injector Lantus Solostar 🖋 Edit 🛍 Remove Subcutaneous 100 UNIT/ML refilled every 30 days Lisinopril Tablet Oral 10 MG refilled every 30 🖋 Edit Lisinopril 🛍 Remove days Database last updated on June 05, 2020 Continue