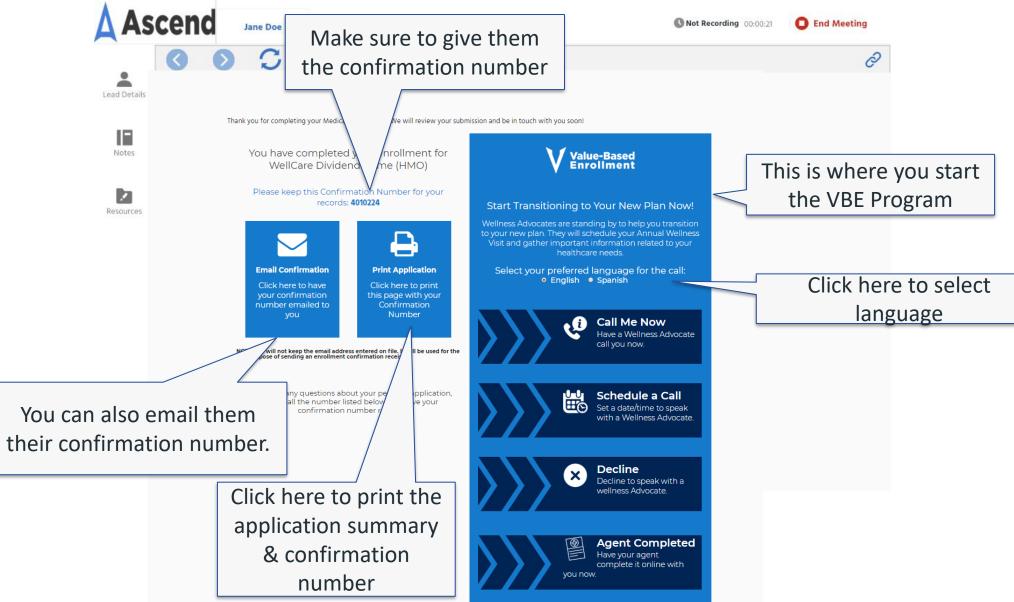

ng the "Apply Now" button below you are confirming that everything in this application is true and correct to the best of your knowledge. Anyone giving false or misleading statements about a material fact in this electronic application, or causes someone else to do so, may face penalties under the law. By clicking "Apply Now" you are also electronically signing your completed application and submitting this to the plan. You will no longer be able to change your information once you submit. Once you submit your enrollment application you will be enrolled in this plan (if approved by CMS) and you will receive notice of acceptance or denial following submission of the enrollment to CMS.

You can click 'Edit' to return to a section to change the incorrect information.

Ò

#### Confirmation







# VALUE BASED ENROLLMENTS (VBE)



## WHAT IS VBE?





- A quick and easy process to gather health-related information from your beneficiary after they enroll
  - After you have completed an enrollment application in Ascend, tap a button to initiate a call from a VBE rep to your beneficiary
  - Once connected, your job as the agent is finished
  - The VBE rep will complete a Health-Risk Assessment, place an OTC order and/or help set up an Annual Wellness visit with their PCP
  - It is that simple!
  - However, there are some important steps and considerations for you to be successful...

## Who Benefits from VBE?



#### • The Health Plan!

- By completing a Health Risk Assessment
  - The health plan will be able to help ensure that the beneficiary gets the care they need which helps