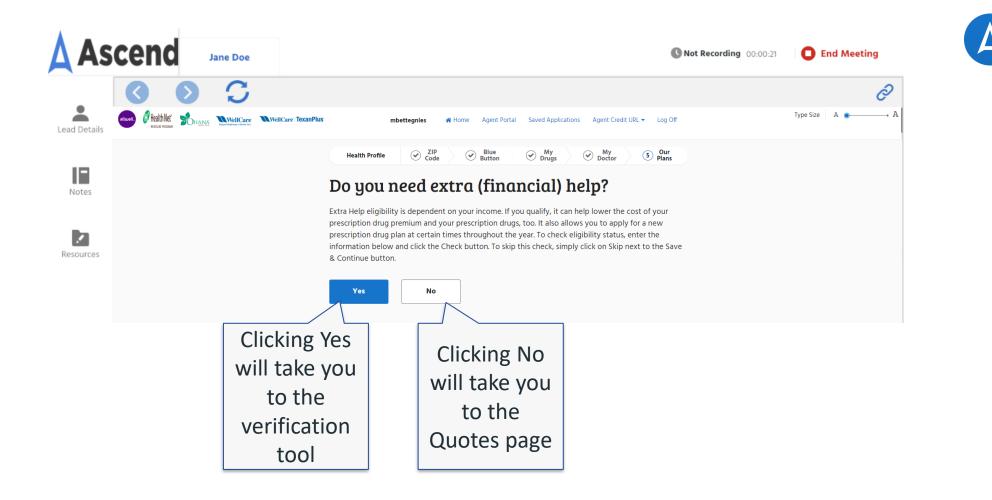

| Patients<br>New and Existing                                     |
| 1400 S Grand Ave , Ste 700 , Los<br>CA 90015.<br>Hours<br>Wednesday:            | 09:00 AM - (                 | Patients<br>New and Existing<br>05:00 PM<br>05:00 PM             |
| 1400 S Grand Ave , Ste 700 , Los<br>CA 90015.<br>Hours<br>Wednesday:<br>Monday: | 09:00 AM - (<br>09:00 AM - ( | Patients<br>New and Existing<br>05:00 PM<br>05:00 PM<br>05:00 PM |

#### Accepted Plans:

WellCare Dividend (HMO) WellCare Best (HMO)

WellCare Freedom (HMO D-SNP)

WellCare Plus (HMO)

Add to My Doctors



On the Doctor Details screen, you will see more information about the doctor, office location and hours, and plans accepted within the zip code provided.



# Extra Help/LIS Check + Medicaid Verification



| Health Profile | Code | Blue Button | My<br>Drugs | My     Doctor | 5 Our<br>Plans |
|----------------|------|-------------|-------------|---------------|----------------|

#### **Check Extra Help Eligibility Status**



Enter the beneficiary's Medicare Number, Last Name, and Date of Birth to see if they qualify for Extra Help. Then click 'Check Status'.





## **SELECTING A PLAN – QUOTES PAGE**



#### **Plan Comparison**



| 🛕 As         | cend Jane                      | e Doe                      |                |                             |              | O                          | Not Recordin | g 00:00:21 D End Me                 | eeting |
|--------------|--------------------------------|----------------------------|----------------|-----------------------------|--------