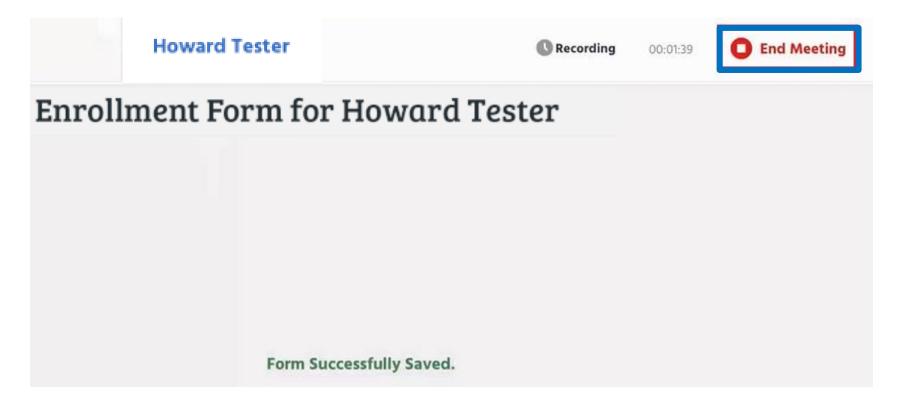

|                                         |                                |
| Mailing Addres                            | ss 1:                                        | Mailing Address 2:                      |                                |
| Mailing C                                 | ity:                                         | Mailing State:                          | Select                         |
|                                           |                                              |                                         | Submit                         |

#### **Ending the Meeting**



- Once the form has been submitted, a confirmation page will appear saying the form was successfully saved
- Click 'End Meeting' in the upper right-hand corner to end the meeting



#### **Dispositioning the Meeting**



- From the drop-down list, select the disposition that best represents the outcome of your meeting
- Click 'Finish' once done



#### **Returning Online**



- While you are disconnected from the internet, it will say your enrollment is pending
  - You can find this status on your lead's profile under the Offline Enrollments section in AMA

| Offline Enrollments      |         |    |
|--------------------------|---------|----|
| Meeting Time             | Status  | ID |
| Sep 27, 2018 01:14:05 PM | Pending |    |

- Once you regain internet access, your application will automatically be delivered electronically to the carrier's enrollment department for processing
- Your offline enrollment status will be updated once this is complete
- The time stam