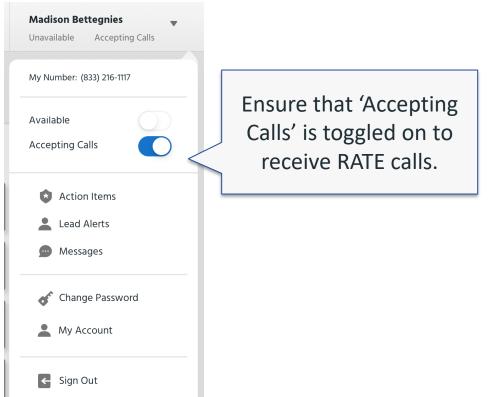

# **Drop-down Menu for iPad**

- My Number RATE Number
- Accepting Calls Toggles availability to receive RATE calls
- Action Items/Lead Alerts Navigates user to the Notifications page
- Messages View any messages past or present
- Change Password
- My Account
- Sign Out

# **Drop-down Menu for Windows**

- My Number RATE Number
- Accepting Calls Toggles availability to receive RATE calls
- Default Browser Opens enrollment form in Chrome, IE, etc.
- Offline Mode Shows user if they are connected to Internet
- Action Items/Lead Alerts Navigates user to the Notifications page
- Messages View any messages past or present
- Change Password
- My Account
- Sign Out