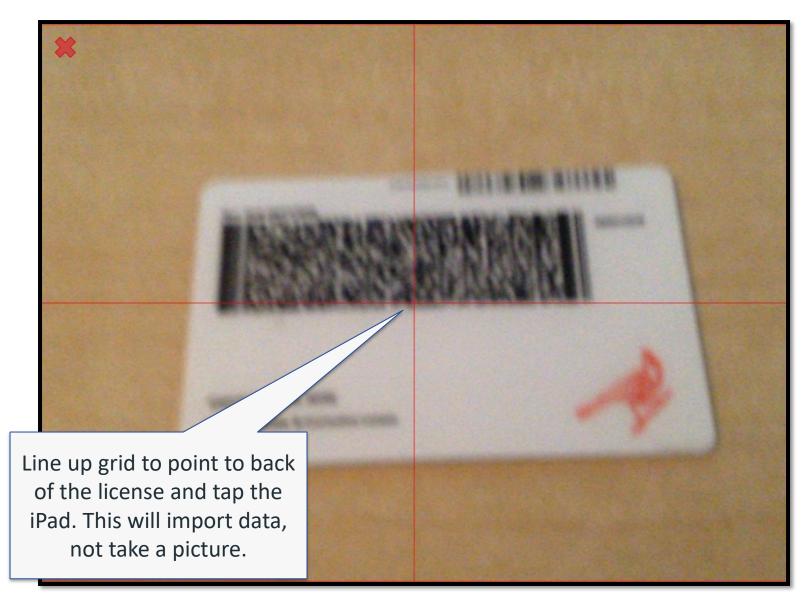

#### Scan License to Collect Lead Info

### **Finish Collecting Lead Info**

| s               | Email                    | Email             |                   |           |              |        |
|-----------------|--------------------------|-------------------|-------------------|-----------|--------------|--------|
| _               | Permission<br>to Contact | Select 💌          |                   |           |              |        |
|                 | Status                   | Select            | Source Self Gener | ated 🔹    |              |        |
| eads            | Address                  | Address Line 1    |                   |           |              |        |
|                 | City & County            | City              | County            |           |              |        |
|                 | State & Zip              | Select 🔻 Zip Code |                   |           |              |        |
| Click "Save" to | Claim Number             | Claim #           |                   | Tap here  | e to capture | e scan |
| add the new     | Hospital Coverage        | MM/DD/YYYY        |                   | info fron | n Medicare   | card,  |
|                 | Medical Coverage         | MM/DD/YYYY        |                   | or ente   | r it manual  | ly in  |
| lead            |                          |                   |                   | t         | he boxes     |        |
|                 | Save                     | Cancel            |                   |           |              |        |