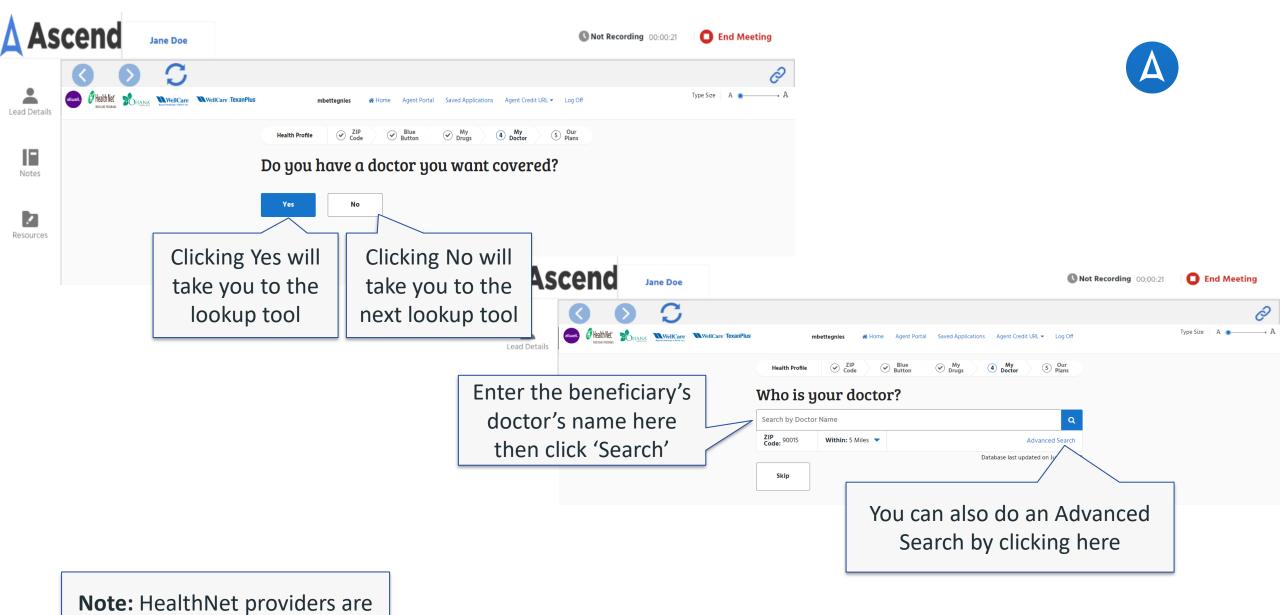

s' at<br>the bottom of the | My Pro<br>Drug Na<br>Lisinopr |             | Dosage | ril Tablet O                               | ral 2.5 MG | refilled | î Remove    | <b>∂</b> Edit            |      |
| screen                                                                                                     | BuPROF<br>(XL)                | Pion HCI ER | Extend | Pion HCI ER<br>ed Release<br>illed every 3 | 24 Hour O  |          | D Remove    | 🖋 Edit                   |      |
|                                                                                                            | Continue                      |             |        |                                            |            |          | Database la | ist updated on May 01, 2 | 2020 |



# Doctor Search Manual Entry



**NOT** integrated with the tool.

### **Advanced Search**

| Health Profile | ZIP Code | My Drugs | 3 My Doctor | 4 Our Plans |
|----------------|----------|----------|-------------|-------------|

#### Who is your doctor?

| 🔇 Advanced Sea        | arch        |
|-----------------------|-------------|
| Doctor's Detalls      |             |
| Doctor's Name         |             |
| Gender                | Male Female |
| Services & Coverag    | e           |
| Specialty             | Specialty 🔻 |
| New Patients          | Yes No      |
| Primary Care Provider | Yes No      |
| Network               | All         |
| Medicare Plan         | Plan 🔻      |

| Location                                                                   |          |                       |