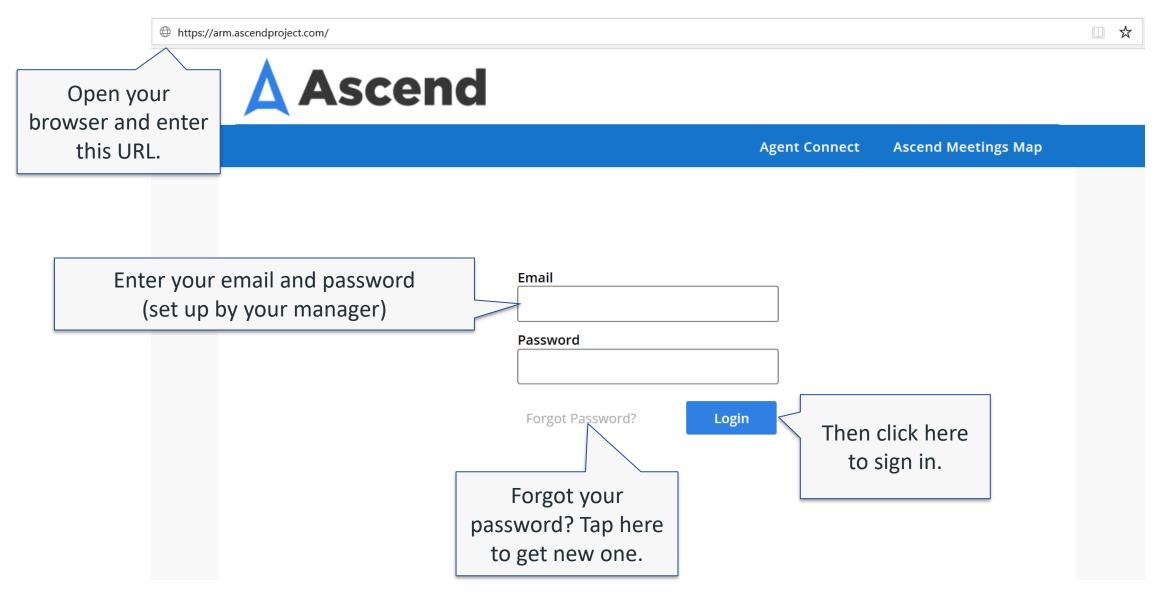

Forgot Password? Log | in            |                     |
|                      |               |                     |

#### **AMA: Ascend Mobile Application**



- The sales and enrollment platform housed on your iPad or Windows device
- Where you will conduct and record your sales meetings
- Where you manage your book of business and track your lead/prospect information
- Where you will submit your electronic enrollments using AQE



# **AQE: Ascend Quote & Enrollment**



- Tool in Ascend that gives you the ability to compare plan info and choose the best plan for your prospect
- Where you create your member profile with provider info, formulary and pharmacy choices
- Where the online enrollment application is housed





# Logging Into ARM – <u>https://arm.ascendproject.com</u>



# **Downloading AMA**







# **IOS ONLY INSTRUCTIONS**

#### 1. Launch the Ascend App



#### Untrusted Enterprise Developer

"iPhone Distribution: Bloom Insurance Agency, LLC" has not been trusted on this iPad. Until this developer has been trusted, their enterprise apps will not be available for use.







| 1 |