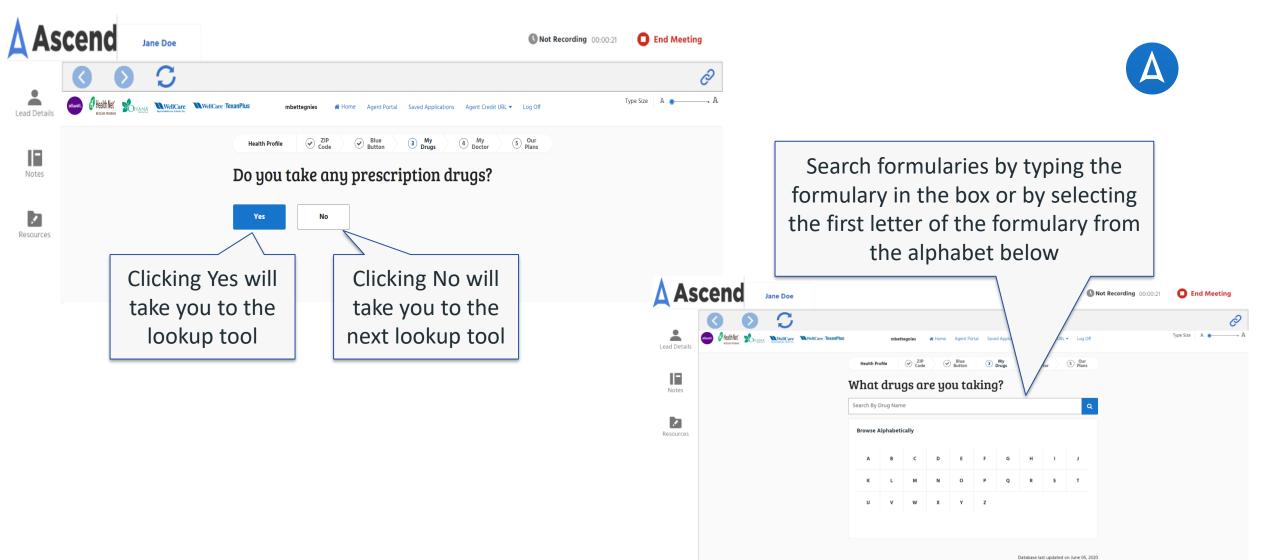

# **AQE: Ascend Quote & Enrollment**

- Tool in Ascend that gives you the ability to compare plan info and choose the best plan for your prospect
- Where you create your member profile with provider info, formulary and pharmacy choices
- Where the online enrollment application is housed