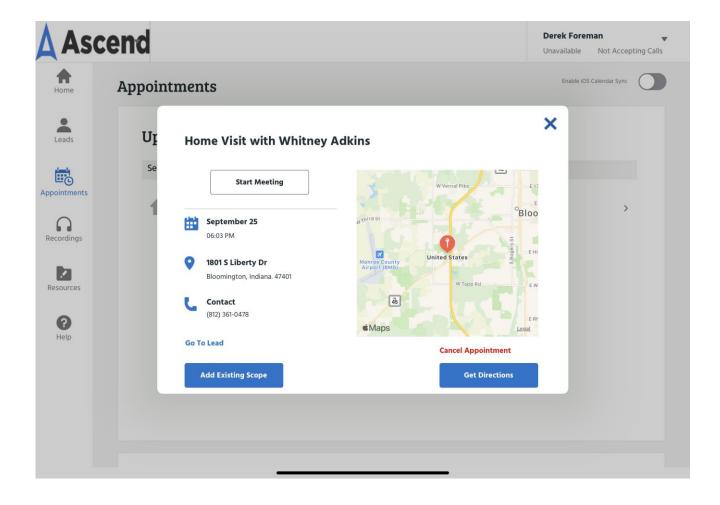

Note: Lead information and agent information will auto populate. Go to Lead Details or My Account to change information

only save the invite

and not send it.

Δ