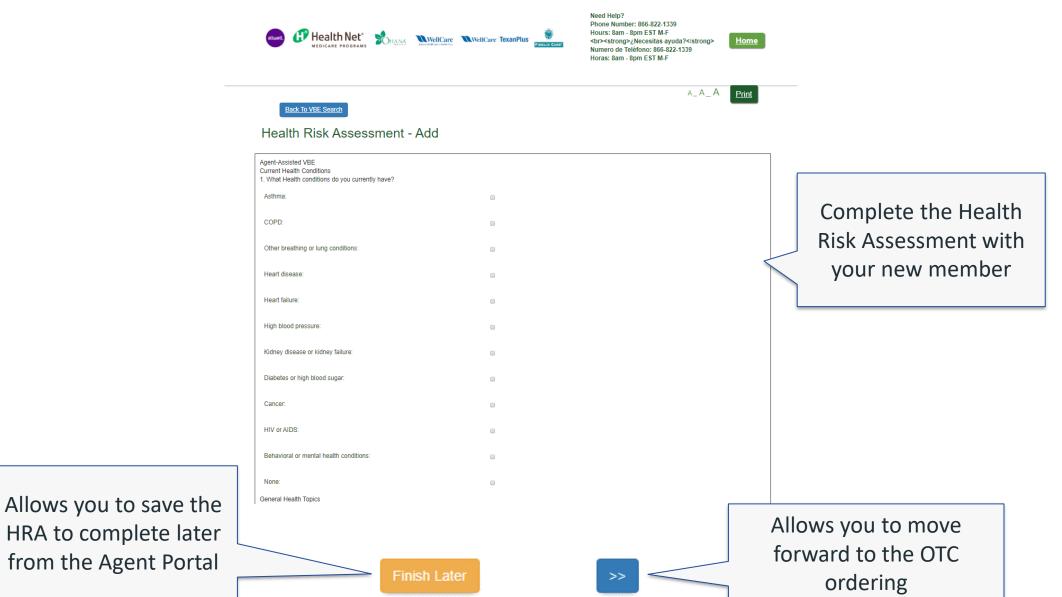

## **Adding Doctors (cont.)**

|          | Name     | Type of Specialist                   | Location |      |         |
|----------|----------|--------------------------------------|----------|------|---------|
| Selected | Galanti, | Allopathic & Osteopathic Physicians, | IN       |      | 🛍 Remov |
| PCP      | Patricia | Family Medicine                      | 46142    | Edit |         |

After 'Adding' a doctor, you will notice that the PCP has been added to the shopping tool to populate on the application

Database last updated on February 6, 2018

Continue

# Pharmacy Search Manual Entry