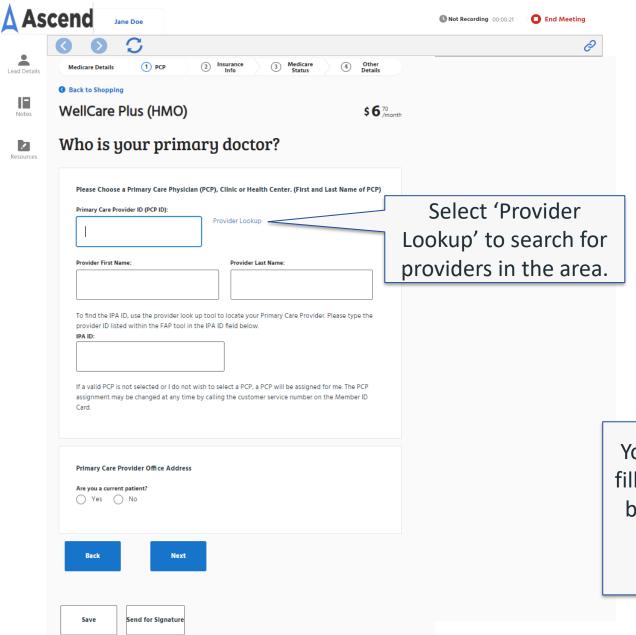

| Required Information                                                   |                                                       |
|              | Back Next                                                              |                                                       |
|              | Save Send for Signature                                                |                                                       |



Fill in the form with the beneficiary's permanent residence address.

Õ





Fill in the form with the beneficiary's emergency contact then click 'Next' to continue.

Note: If you begin typing, all fields become required. To make them nonrequired again, simply delete the data. A provider selected during the shopping experience will carry over to the application.





Fill in the form with the beneficiary's Medicare Insurance information then click 'Verify'.



Part A and Part B Effective Dates are not required for 2021 plans.



reveal all the SEP options available.

Special Election Period Options If none of these statements applies to you or you're not sure if you are eligible to enroll, please contact us at our Toll-Free number 1-866-527-0056 to see if you are eligible to enroll I am enrolled in a Medicare Advantage plan and want to make a change during the Medicare Advantage Open Enrollment Period (MA OEP). I recently moved outside of the service area for my current plan or I recently moved and this plan is a new option for me. I moved on mm/dd/yyyy I recently was released from incarceration. I was released on mm/dd/yyyy I recently returned to