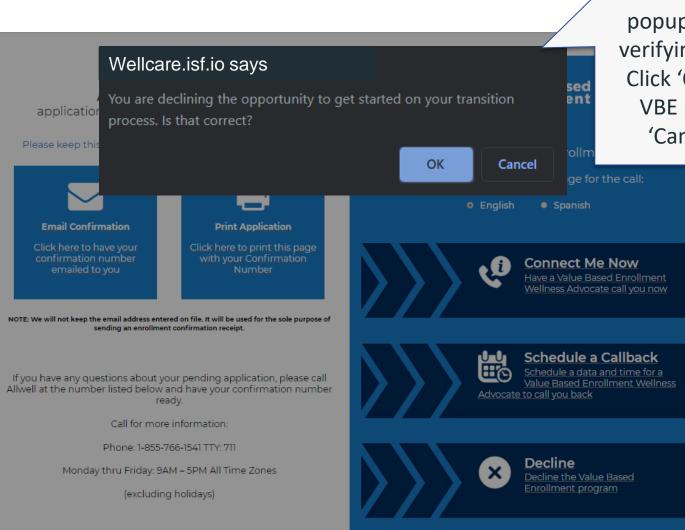

# Formulary Search Manual Entry

Skip

#### What drugs are you taking?

A drop-down list of suggested formularies will populate if you start typing in the search box. If you select one from the list, you will be taken directly to the Drug Details screen If you search by the first letter of the formulary, you will be taken to a list of all formularies that start with that letter. Scroll through the list until you find you formulary you are searching for. Once you found it, click 'Add to Medicine Cabinet' to be taken to the Drug Details screen