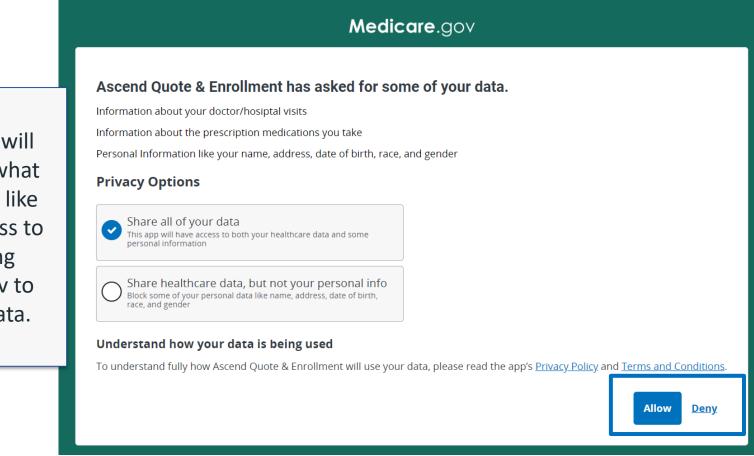

#### **Your Beneficiary!**

- By offering a RATE enrollment, your beneficiary will enjoy:
  - The convenience of completing an enrollment without being required to meet face-to-face
  - The security of knowing the enrollment is submitted electronically