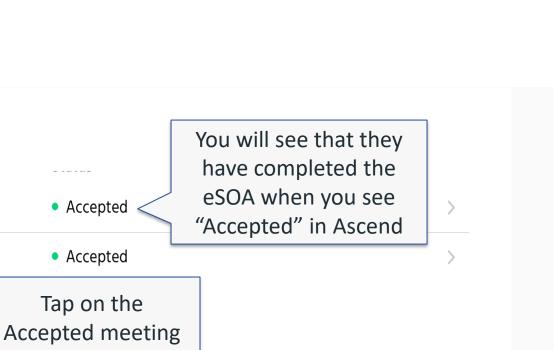

#### Electronic Scope of Appointment

- Scope details are auto-filled from the lead data entry by the agent
- The scope can be emailed or texted to the beneficiary from Ascend
- The prospect confirms the appointment digitally
- Confirmation of the eSOA is seen in Ascend by the agent immediately
- Scope info is stored in the Ascend Real-time Manager and can be retrieved with ease by administrators