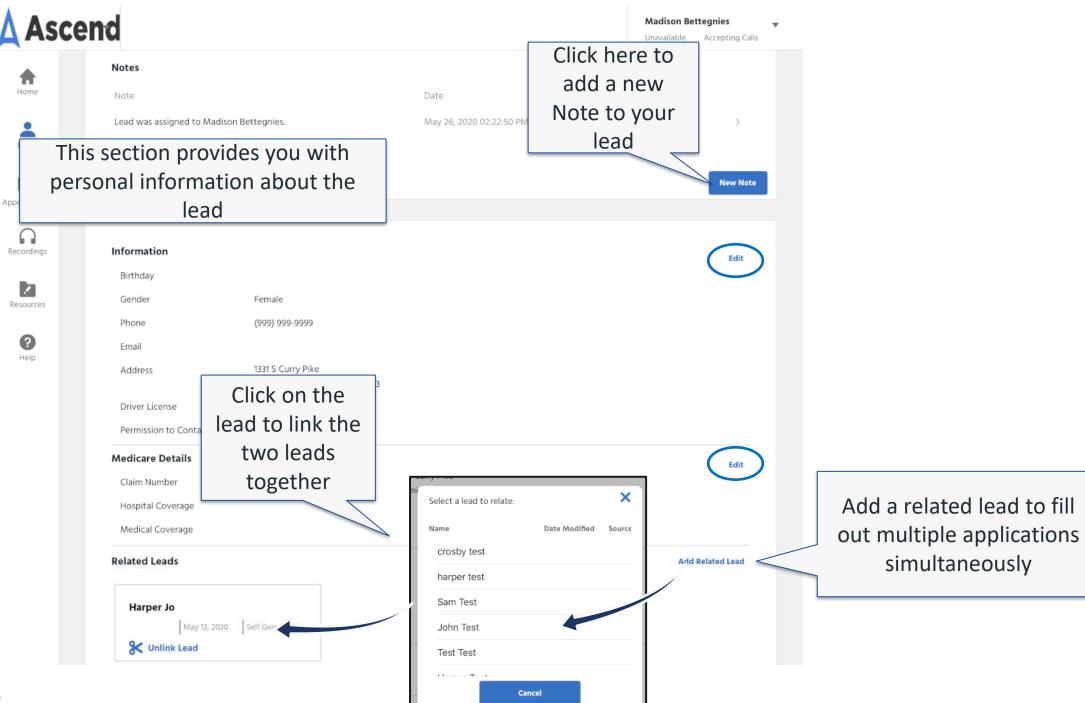

| County            |           |              |        |
|                 | State & Zip              | Select 🔻 Zip Code |                   |           |              |        |
| Click "Save" to | Claim Number             | Claim #           |                   | Tap here  | e to capture | e scan |
| add the new     | Hospital Coverage        | MM/DD/YYYY        |                   | info fron | n Medicare   | card,  |
|                 | Medical Coverage         | MM/DD/YYYY        |                   | or ente   | r it manual  | ly in  |
| lead            |                          |                   |                   | t         | he boxes     |        |
|                 | Save                     | Cancel            |                   |           |              |        |





Ascend ©2020

### Edit a Lead



You can edit the lead's info from this screen, as well as update their status

| First         | Jane              | Last                       | Doe    |      |   |
|---------------|-------------------|----------------------------|--------|------|---|
| Birthday      | Select            | ▼ Day                      |        | Year |   |
| Gender        | Male              | Female                     |        |      |   |
| Phone         | 9999999999        |                            |        |      |   |
| Email         | Email             |                            |        |      |   |
| Permission    | Select            | •                          |        |      |   |
| to Contact    |                   |                            |        |