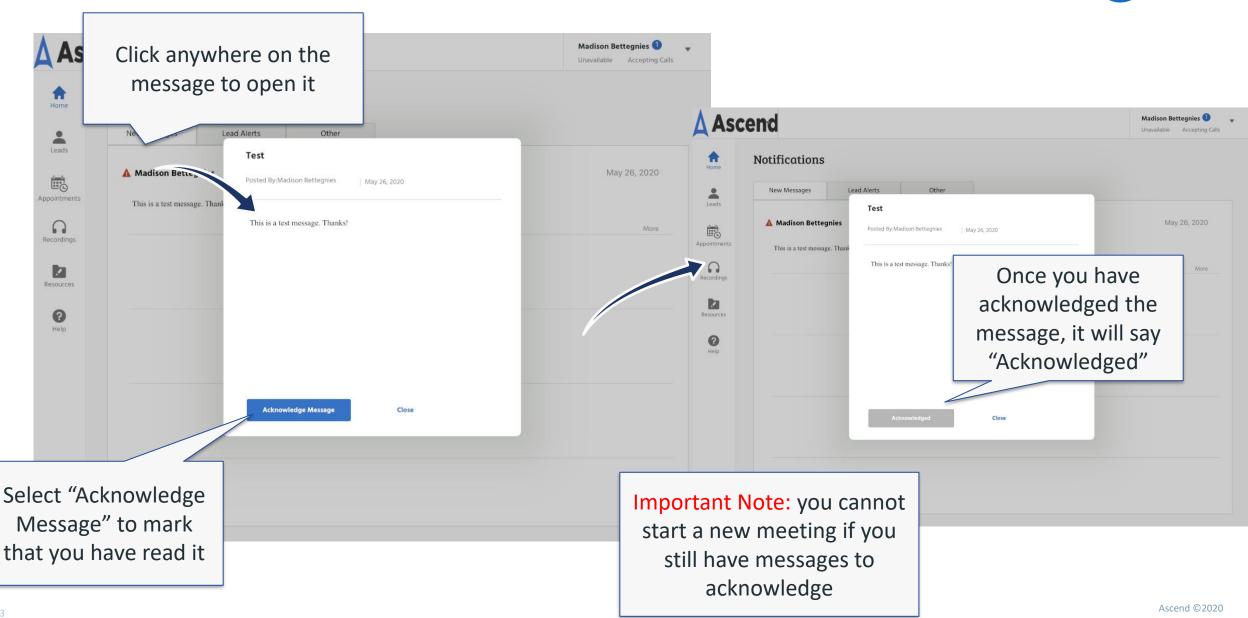

ent form in Chrome, IE, etc.
- Offline Mode Shows user if they are connected to Internet
- Action Items/Lead Alerts Navigates user to the Notifications page
- Messages View any messages past or present
- Change Password
- My Account
- Sign Out

#### Ascend ©2020

# **My Account**

• Edit personal account information easily on AMA

#### Ascend Madison Bettegnies Home Welcome Madison Leads What × My Account: maddybett@hotmail.com DI 2019 Allwe Presentati 🔗 Agent Portal - CA First Name Madison Last Name Bettegnies Recordings 2 Agent Por 🔗 Agent Portal - KS Phone 812-320-1832 Mobile Office Resources 🔗 Agent Portal - OH 2 Agent Po Fax **?** Help Address 2 Agent Por 🔗 Agent Portal - WI City ZIP Code State C Broker Por Cancel New Leads Zip Code





# HOME







# **Acknowledging the Message**





# LEADS





Madison Bettegnies 🛛 👻



# Add a Lead



You can enter all

| Asc<br>Asc       | end<br>Leads      |                          |                      |          |                |          |       | scar<br>lice | l data here<br>n their driv<br>nse to capt<br>nfo quickly | ver's<br>ture |
|------------------|-------------------|--------------------------|----------------------|----------|----------------|----------|-------|--------------|-----------------------------------------------------------|---------------|
| <b>±</b>         | New Leads         | New Lead                 | Scan Drivers License |          |                |          | ×     |              |                                                           |               |
| Leads            | Name<br>Doe, J