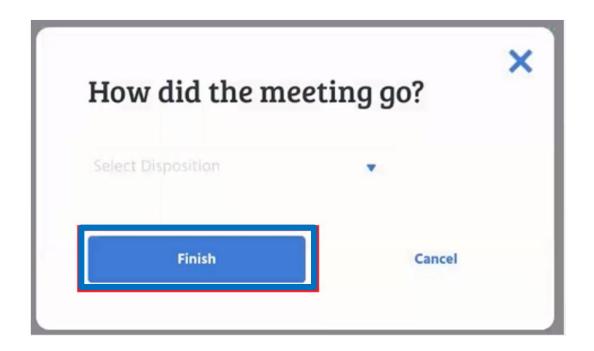

| Mailing Address 2:                      |                                |
| Mailing C                                 | ity:                                         | Mailing State:                          | Select                         |
|                                           |                                              |                                         | Submit                         |

#### **Ending the Meeting**



- Once the form has been submitted, a confirmation page will appear saying the form was successfully saved
- Click 'End Meeting' in the upper right-hand corner to end the meeting



#### **Dispositioning the Meeting**



- From the drop-down list, select the disposition that best represents the outcome of your meeting
- Click 'Finish' once done



#### **Returning Online**



- While you are disconnected from the internet, it will say your enrollment is pending
  - You can find this status on your lead's profile under the Offline Enrollments section in AMA

| Offline Enrollments      |         |    |
|--------------------------|---------|----|
| Meeting Time             | Status  | ID |
| Sep 27, 2018 01:14:05 PM | Pending |    |

- Once you regain internet access, your application will automatically be delivered electronically to the carrier's enrollment department for processing
- Your offline enrollment status will be updated once this is complete
- The time stamp will reflect the time you connect to internet

#### **Confirming Lead Status**







Once the offline application has been submitted, return to the 'Leads' section o