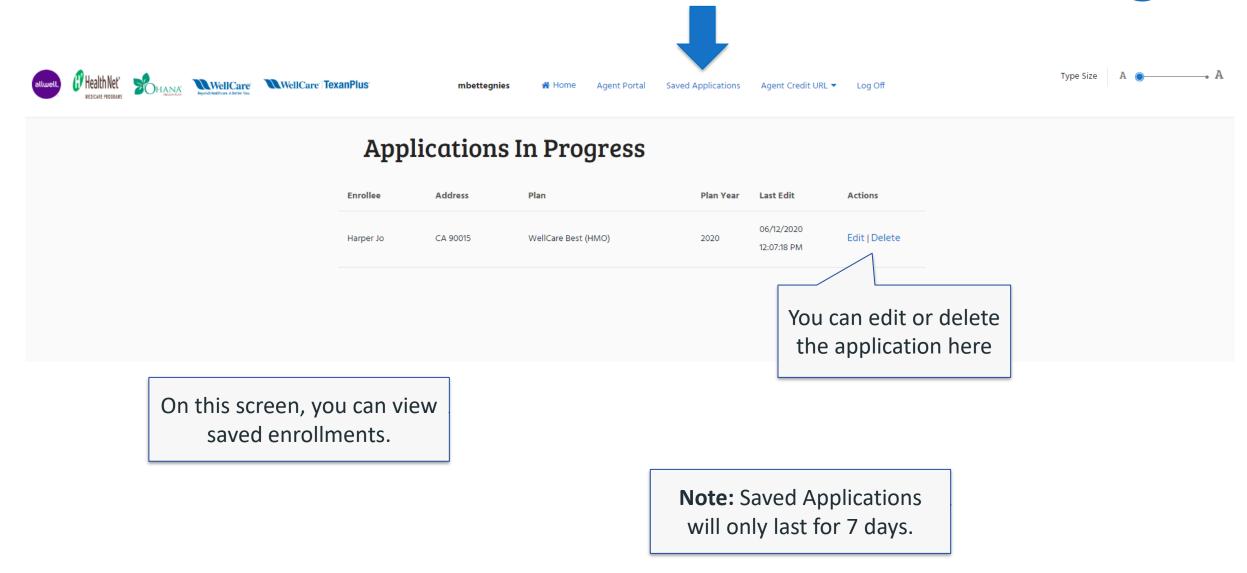

Below are the plans that are available in ZIP Code 90015 in Los Angeles County, California:

## **Plan Filtering**

#### **Plan Details**

| Back To Quotes                        | Click here to return to the pr                                                                                                                                                                        | evious screen   |                       |                     |                                       |                    |                    |                         |                        |
|---------------------------------------|-------------------------------------------------------------------------------------------------------------------------------------------------------------------------------------------------------|-----------------|-----------------------|---------------------|---------------------------------------|--------------------|--------------------|-------------------------|------------------------|
| <b>WellCare Plus</b><br>HMO           | Apply Now                                                                                                                                                                                             | Click here to   | start                 | an e                | nrolli                                | ment               |                    |                         |                        |
| Plan Specifics                        | WellCare                                                                                                                                                                                              | Fit             | itness                |                     | Free membership<br>related tools, pla |                    |                    | lso access to onli      | ne wellness            |
| Coverage Type                         | Part A and Part B, Part D Beyond Healthcare. A Better You.                                                                                                                                            |                 |                       |                     |                                       |                    |                    |                         |                        |
| Monthly plan premium                  | \$0.00                                                                                                                                                                                                | He              | earing Aid Covera     | ige                 | \$2000.00 both ea                     | ars combined. See  | the Evidence of    | Coverage.               |                        |
| Contract ID                           | H5087-017                                                                                                                                                                                             |                 | _                     |                     |                                       |                    |                    |                         |                        |
| Annual Medical Deductible             | \$0                                                                                                                                                                                                   | Ey              | yewear Coverage       |                     | \$350.00 every ye                     | ar. See the Evider | ice of Coverage.   |                         |                        |
| Annual Prescription Deductible        | \$0                                                                                                                                                                                                   | De              | ental Coverage        |                     | Not Covered.                          |                    |                    |                         |                        |
| laximum Out-of-Pocket                 | \$2,500 Annual In-Network.                                                                                                                                                                            |                 | ental coverage        |                     | Not Covered.                          |                    |                    |                         |                        |
|                                       |                                                                                                                                                                                                       | Presc           | cription Drug B       | enefits             |                                       |                    |                    |                         |                        |
| Medicare-Covered Medica               | al Benefits                                                                                                                                                                                           | Cover           | rage Type:            | Part D              |                                       |                    |                    |                         |                        |
|                                       | In-Network                                                                                                                                                                                            | Dec in          | nitial coverage       | 1 Month -           | 3 Month -                             | 1 Month -          | 3 Month -          | 3 Month -               | 3 Month -              |
| Primary Care Provider Office<br>Visit | \$0.00 per visit.                                                                                                                                                                                     | limit:          |                       | Preferred<br>Retail | Preferred<br>Retail                   | Standard<br>Retail | Standard<br>Retail | Preferred<br>Mail Order | Standard<br>Mail Order |
| Emergency Room                        | Emergency Room: \$120.00, if you are admitted to the hospital within 24 hours your<br>cost share may be waived. For more information, see the Evidence of Coverage.<br>Urgent Care: \$0.00 per visit. | Tier 1<br>Gener | - Preferred<br>ric    | N/A                 | N/A                                   | \$0.00             | \$0.00             | \$0.00                  | \$0.00                 |
| Specialist Office Visit               | \$0.00 per visit.                                                                                                                                                                                     | Tier 2          | 2 - Generic           | N/A                 | N/A                                   | \$20.00            | \$60.00            | \$0.00                  | \$60.00                |
| Inpatient Hospital                    | \$800.00 per day for days 1 through 3. \$0.00 per day for days 4 through 90.                                                                                                                          | Tier 3<br>Brand | 3 - Preferred<br>d    | N/A                 | N/A                                   | \$47.00            | \$141.00           | \$94.00                 | \$141.00               |
| Ambulance                             | 20%                                                                                                                                                                                                   |                 | 4 - Non-<br>rred Drug | N/A                 | N/A                                   | 50%                | N/A                | 50%                     | 50%                    |
|                                       |                                                                                                                                                                                                       | Tier 5          | 5 - Specialty Tier    | N/A                 | N/A                                   | 25%                | N/A                | N/A                     | N/A                    |
| Outpatient Surgery                    | \$0.00 per visit.                                                                                                                                                                                     |                 |                       |                     |                                       |                    |                    |                         |                        |
| Home Health Care                      | \$0.00.                                                                                                                                                                                               | Plan            | Documents             |                     | Formula                               | arv                |                    |                         |                        |
| Durable Medical Equipment             | 20% per item.                                                                                                                                                                                         |                 |                       |                     |                                       | ry of Benefits     |                    |                         |                        |
| Preventive Benefits                   | Not Covered.                                                                                                                                                                                          |                 |                       |                     |                                       |                    |                    |                         |                        |