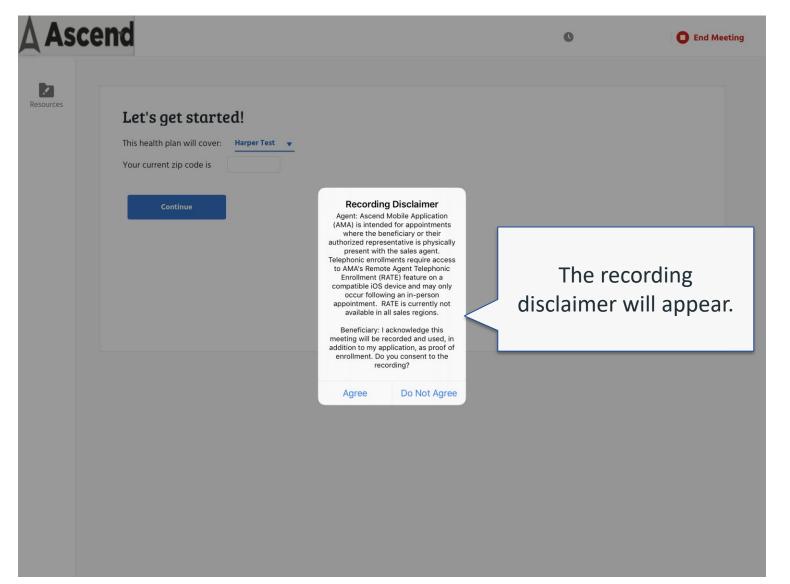

### Paper Scope of Appointment

 If you are unable to complete an eSOA, AMA does have the ability to scan a paper SOA.

| peci | patent pending                        |          |                   |                                     |                              |
|------|---------------------------------------|----------|-------------------|-------------------------------------|------------------------------|
|      | Doe, Jane 🖉<br>Test Jun 06, 2018 Self |          |                   |                                     | contact Lead Start a Meeting |
|      | Upcoming Mee<br>Meeting Type          |          | Date              |                                     |                              |
| ents | Home Visit<br>Scope of Appoin         |          | Jun 06 09:00 F    | PM                                  | >                            |
| gs   | Create a Scope of <i>I</i>            |          | Create Home Visit |                                     |                              |
|      | Past Meetings                         |          |                   |                                     |                              |
|      | Date                                  | Time     | Held By           | Status                              |                              |
| is   | Jun 06, 2018                          | 11:41 PM | Bryan Holland     | <ul> <li>TEST DISPOSITON</li> </ul> | >                            |
|      | Jun 06, 2018                          | 10:43 PM | Bryan Holland     | TEST DISPOSITON                     | >                            |
|      |                                       |          |                   |                                     |                              |

 Take a picture of the paper scope, select the requested meeting date, and Save the scope. It will attach to the enrollment application.