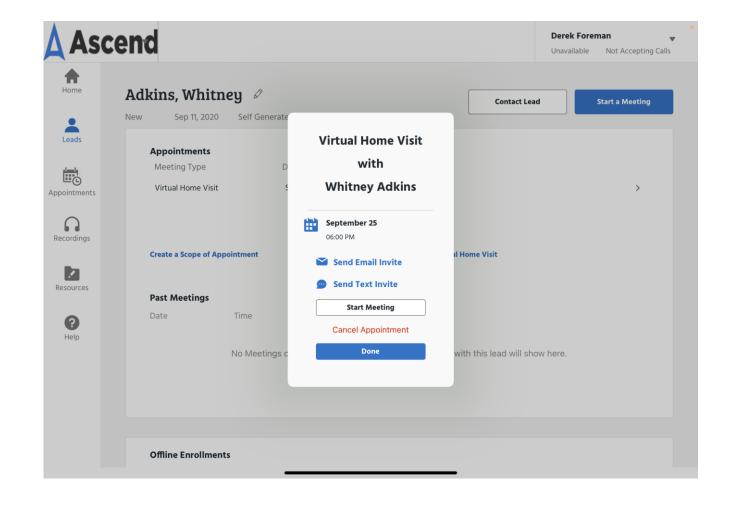

Note: Lead information and agent information will auto populate. Go to Lead Details or My Account to change information

only save the invite

and not send it.

Δ