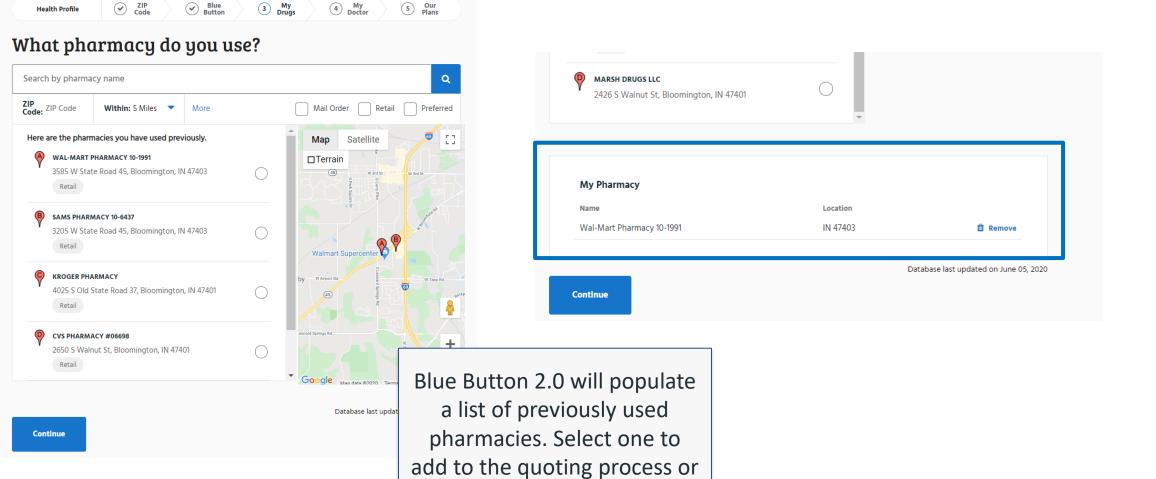

# **AQE: Ascend Quote & Enrollment**

- Tool in Ascend that gives you the ability to compare plan info and choose the best plan for your prospect
- Where you create your member profile with provider info, formulary and pharmacy choices
- Where the online enrollment application is housed