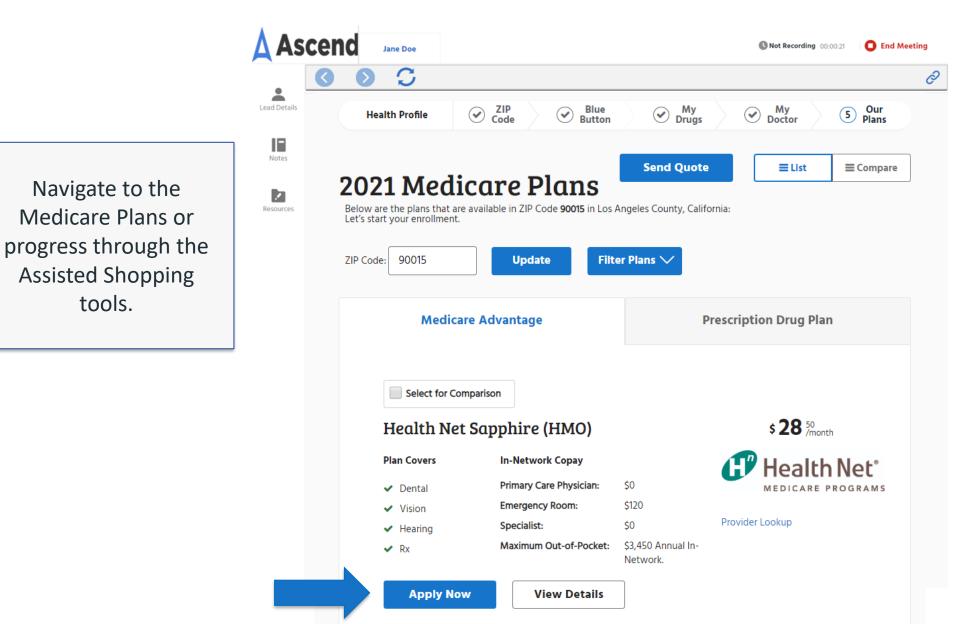

Beneficiary: I acknowledge this meeting will be recorded and used, in addition to my application, as proof of enrollment. Do you consent to the recording?

Once a meeting is started, you will be asked whether you would like to record the meeting

 Note: Remember to read the disclaimer to the prospect before agreeing or disagreeing to record the meeting!

### Name & Zip Code

| 🛕 Ascend |                                                                                                     | <b>()</b> Not Recording 00:00:02                    | End Meet | ting                                                                                                                                |
|----------|-----------------------------------------------------------------------------------------------------|-----------------------------------------------------|----------|-------------------------------------------------------------------------------------------------------------------------------------|
| This h   | et's get started!<br>health plan will cover: Harper Jo •<br>r current zip code is 90015<br>Continue | Verify the beneficiary's name<br>and zip code here. |          |                                                                                                                                     |
|          |                                                                                                     |                                                     |          | The Beneficiary's name and zip<br>code will automatically populate<br>here. Verify that they are correct,<br>then click 'Continue.' |