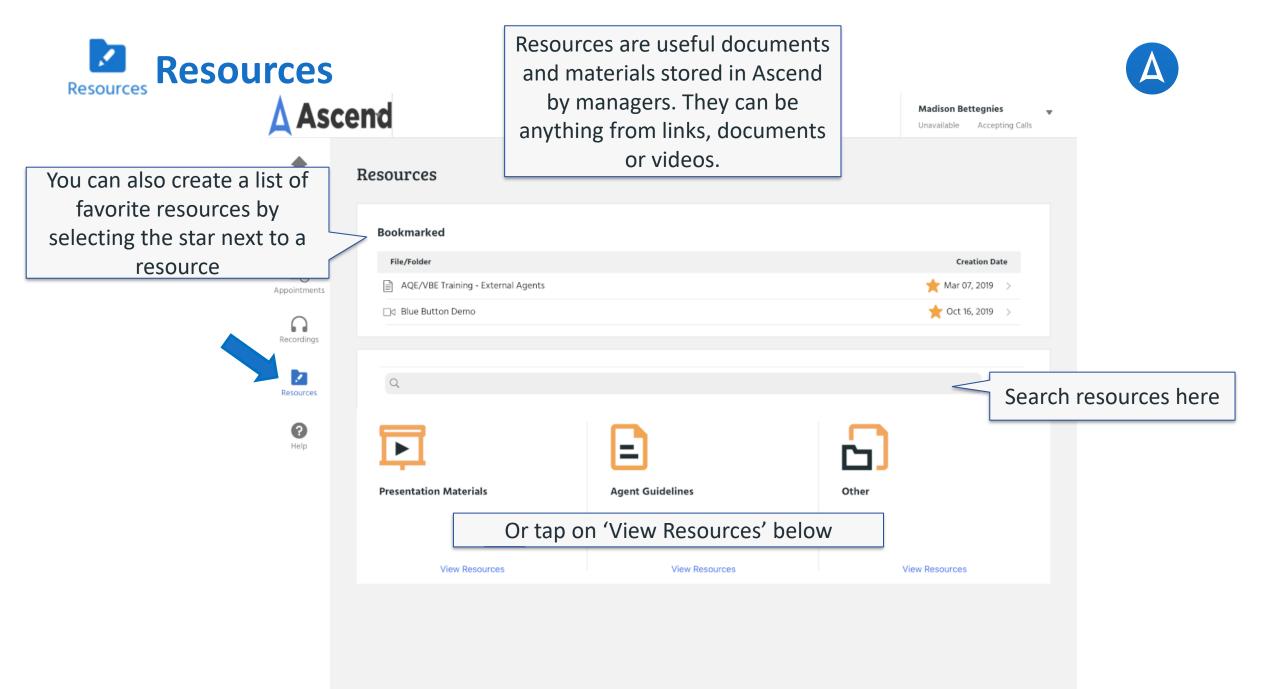

# **Navigation Bar**

Asce Home -Leads Appointments ()Recordings Resources 0 Help

- The Navigation Bar will be visible from all sections of AMA — It consists of:
  - Home Page/ Welcome Page
  - Leads Your Book of Business
  - Appointments View Seminars and Home Visits assigned to you
  - Recordings View and upload recordings
  - Resources Available during applications
  - Help