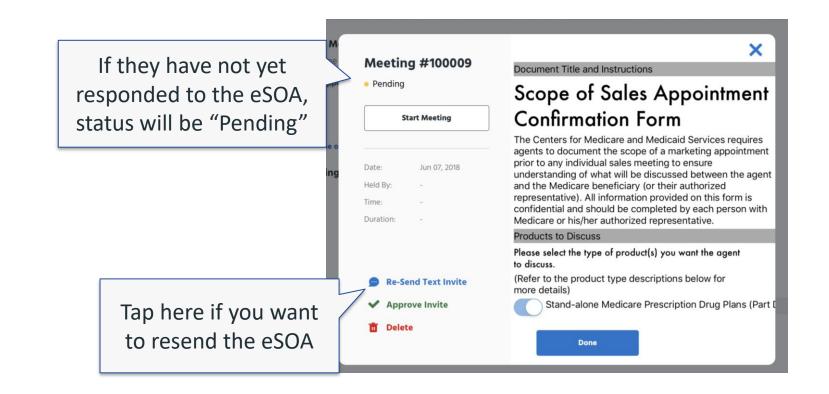

#### Electronic Scope of Appointment

- Scope details are auto-filled from the lead data entry by the agent
- The scope can be emailed or texted to the beneficiary from Ascend
- The prospect confirms the appointment digitally
- Confirmation of the eSOA is seen in Ascend by the agent immediately
- Scope info is stored in the Ascend Real-time Manager and can be retrieved with ease by administrators

#### Scope of Sales Appointment Confirmation Form

The Centers for Medicare and Medicaid Services requires agents to document the scope of a marketing appointment prior to any individual sales meeting to ensure understanding of what will be discussed between the agent and the Medicare beneficiary (or their authorized representative). All information provided on this form is confidential and should be completed by each person with Medicare or his/her authorized representative.

#### Products to Discuss

#### Each product(s) checked below will be discuss by an agent.

(Refer to the product type descriptions below for more details)

Stand-alone Medicare Prescription Drug Plans (Part D):

Medicare Advantage Plans (Part C) and Cost Plans: