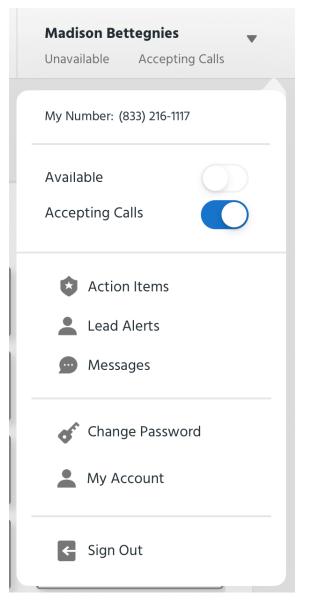

# **Drop-down Menu for iPad**

- My Number RATE Number
- Accepting Calls Toggles availability to receive RATE calls
- Action Items/Lead Alerts Navigates user to the Notifications page
- Messages View any messages past or present
- Change Password
- My Account
- Sign Out