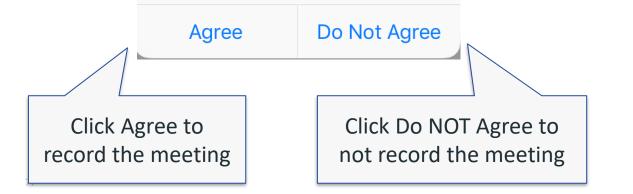

### Paper Scope of Appointment

 If you are unable to complete an eSOA, AMA does have the ability to scan a paper SOA.

| peci | patent pending                        |          |                   |                                     |                              |
|------|---------------------------------------|----------|-------------------|-------------------------------------|------------------------------|
|      | Doe, Jane 🖉<br>Test Jun 06, 2018 Self |          |                   |                                     | contact Lead Start a Meeting |
|      | Upcoming Mee<br>Meeting Type          |          | Date              |                                     |                              |
| ents | Home Visit<br>Scope of Appoin         |          | Jun 06 09:00 F    | PM                                  | >                            |
| gs   | Create a Scope of <i>I</i>            |          | Create Home Visit |                                     |                              |
|      | Past Meetings                         |          |                   |                                     |                              |
|      | Date                                  | Time     | Held By           | Status                              |                              |
| is   | Jun 06, 2018                          | 11:41 PM | Bryan Holland     | <ul> <li>TEST DISPOSITON</li> </ul> | >                            |
|      | Jun 06, 2018                          | 10:43 PM | Bryan Holland     | TEST DISPOSITON                     | >                            |
|      |                                       |          |                   |                                     |                              |

 Take a picture of the paper scope, select the requested meeting date, and Save the scope. It will attach to the enrollment application.