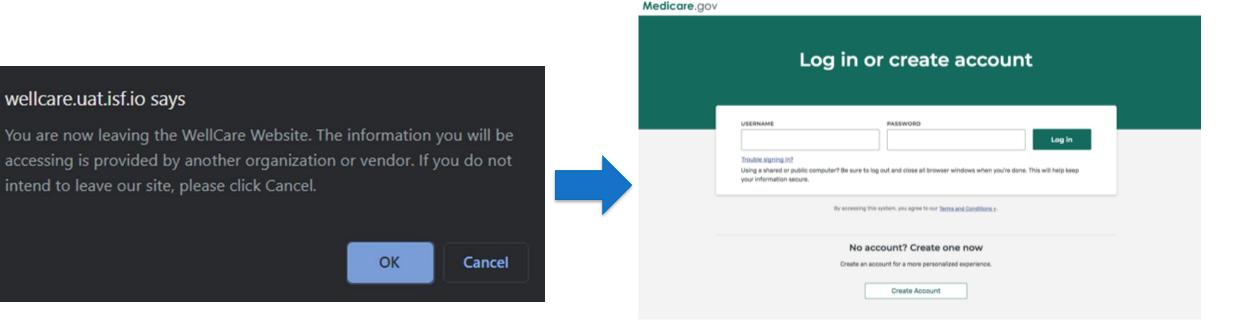

## **RESOURCES**

### What is RATE?

- RATE = Remote Agent Telephonic Enrollment
- A tool within the Ascend Mobile Application (AMA) enabling an agent to complete a health plan enrollment via a recorded phone call on their local device.
- RATE is available on all versions of AMA
  - iPad, Windows, & Android
- You will receive phone number, unique to you, to receive and place RATE calls directly from AMA.