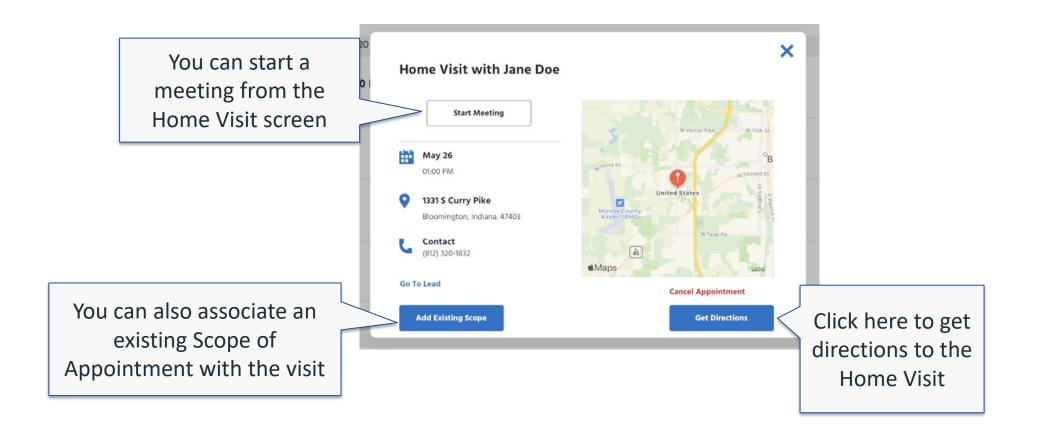

# **Navigation Bar**

Asce Home -Leads Appointments ()Recordings Resources 0 Help

- The Navigation Bar will be visible from all sections of AMA — It consists of:
  - Home Page/ Welcome Page
  - Leads Your Book of Business
  - Appointments View Seminars and Home Visits assigned to you
  - Recordings View and upload recordings
  - Resources Available during applications
  - Help