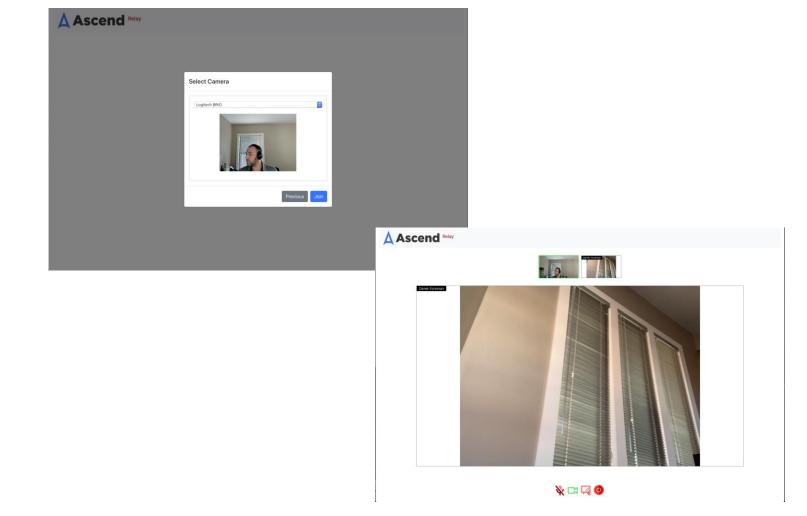

## Who Benefits from VBE?

#### • The Health Plan!

- By completing a Health Risk Assessment
  - The health plan will be able to help ensure that the beneficiary gets the care they need which helps to reduce costs
- If they schedule an Annual Wellness Visit
  - Health care providers can help identify and prevent illness as well as schedule any other needed services which also reduces costs
- VBE reduces the cost and difficulty of contacting members later to complete HRAs
- Reduces complaints to CMS