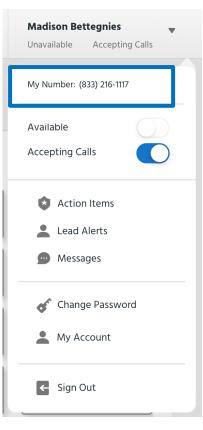

# **Drop-down Menu for iPad**

- My Number RATE Number
- Accepting Calls Toggles availability to receive RATE calls
- Action Items/Lead Alerts Navigates user to the Notifications page
- Messages View any messages past or present
- Change Password
- My Account
- Sign Out

# **Drop-down Menu for Windows**

- My Number RATE Number
- Accepting Calls Toggles availability to receive RATE calls
- Default Browser Opens enrollment form in Chrome, IE, etc.
- Offline Mode Shows user if they are connected to Internet
- Action Items/Lead Alerts Navigates user to the Notifications page
- Messages View any messages past or present
- Change Password
- My Account
- Sign Out