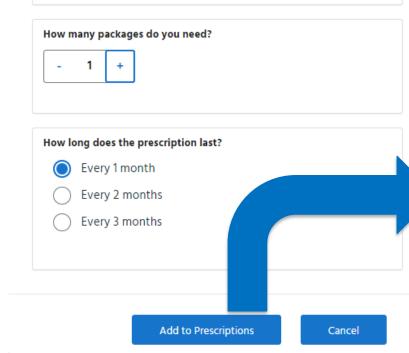

#### **Telephonic Enrollment Call**

-This script will be used by Licensed Inside Sales Representatives when completing/conducting Medicare Advantage enrollments over the telephone.

- This script will be utilized once a caller/beneficiary has indicated that he/she would like to enroll over the telephone.