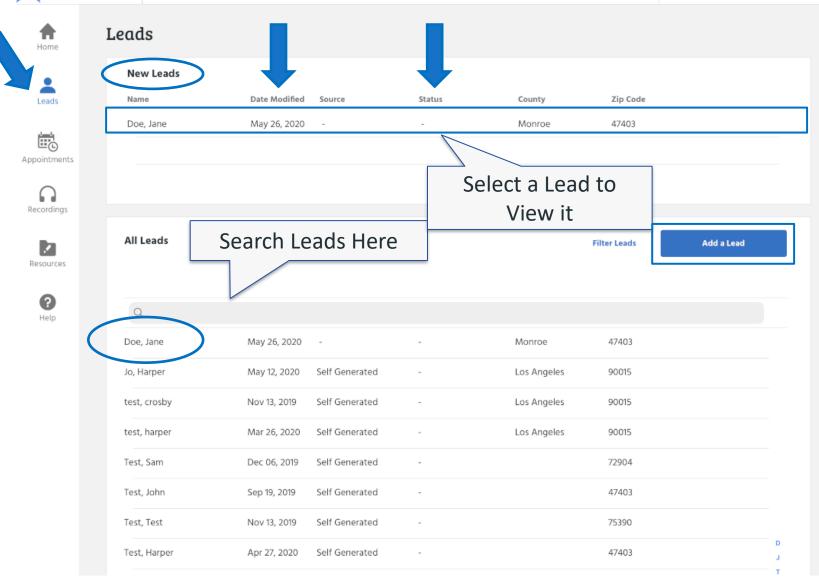

# LEADS

Madison Bettegnies 🛛 👻

# Add a Lead

You can enter all

| Asc<br>Asc       | end<br>Leads      |                          |                      |          |                |          |       | scar<br>lice | l data here<br>n their driv<br>nse to capt<br>nfo quickly | ver's<br>ture |
|------------------|-------------------|--------------------------|----------------------|----------|----------------|----------|-------|--------------|-----------------------------------------------------------|---------------|
| <b>±</b>         | New Leads         | New Lead                 | Scan Drivers License |          |                |          | ×     |              |                                                           |               |
| Leads            | Name<br>Doe, Jane | First Name               | First Name           | Last     | Name Last N    | Name     |       |              |                                                           |               |
| Appointments     |                   | Birthday                 | Select               | •        | Day            | Year     |       |              |                                                           |               |
| Recordings       |                   | Gender                   | Male                 | Female   |                |          |       |              |                                                           |               |
|                  | All Leads         | Phone                    | (###) ###-####       |          |                |          |       | Add a Lead   |                                                           |               |
| Resources        |                   | Email                    | Email                |          |                |          |       |              |                                                           |               |
| <b>?</b><br>Help | Q                 | Permission<br>to Contact | Select               |          |                |          | •     |              | -                                                         |               |
| The              | Doe, Jane         | Status                   | Select               | •        | Source Self Ge | enerated | •     |              |                                                           |               |
|                  | Jo, Harper        | Address                  | Address Line 1       |          |                |          |       |              |                                                           |               |
|                  | test, crosby      | City & County            | City                 |          | County         |          |       |              |                                                           |               |
|                  | test, harper      | State & Zip              | Select 🔻             | Zip Code |                |          |       |              |                                                           |               |
|                  | Test, Sam         |                          |                      |          |                |          |       |              |                                                           |               |
|                  | Test, John        | Sep 19, 2019             | Self Generated       |          |                |          | 47403 |              |                                                           |               |
|                  | Test, Test        | Nov 13, 2019             | Self Generated       | -        |                |          | 75390 |              |                                                           |               |
|                  | Test, Harper      | Apr 27, 2020             | Self Generated       | -        |                |          | 47403 |              | J                                                         |               |
|                  |                   |                          |                      |          |                |          |       |              | T                                                         |               |