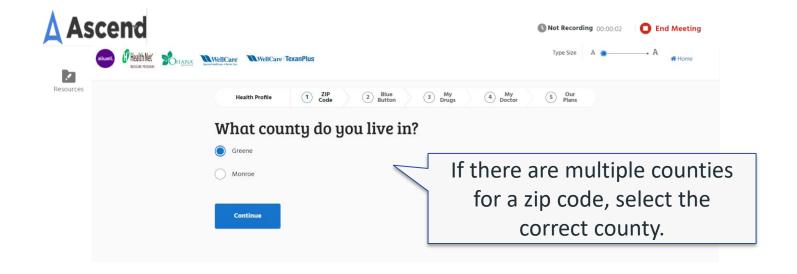

------------------------------------------------------------------------------------------------------------------------------|
| This h   | et's get started!<br>health plan will cover: Harper Jo •<br>r current zip code is 90015<br>Continue | Verify the beneficiary's name<br>and zip code here. |          |                                                                                                                                     |
|          |                                                                                                     |                                                     |          | The Beneficiary's name and zip<br>code will automatically populate<br>here. Verify that they are correct,<br>then click 'Continue.' |

### **Zip Code with Multiple Counties**







## **AQE SHOPPING TOOLS**



# Blue Button 2.0 AQE Shopping Experience

### What is Blue Button 2.0?

- Centers for Medicare and Medicaid Services (CMS) initiative to expand access to health information and improve the seamless exchange of data in healthcare – PROMOTE INTEROPERABILITY by giving patients access to their data
- Beneficiary must use their Mymedicare.gov login or create an account
- Not eligible when using RATE

- Contains up to 4 years of Fee-For-Service medical claims and Part D drug claims
- Can be used to:
  - Access doctors, medications, and pharmacies to assist in shopping experience
  - Lessen the time spent entering information manually
  - More accurately capture beneficiary information for shopping experience



#### **How to Access Blue Button 2.0**





Navigat