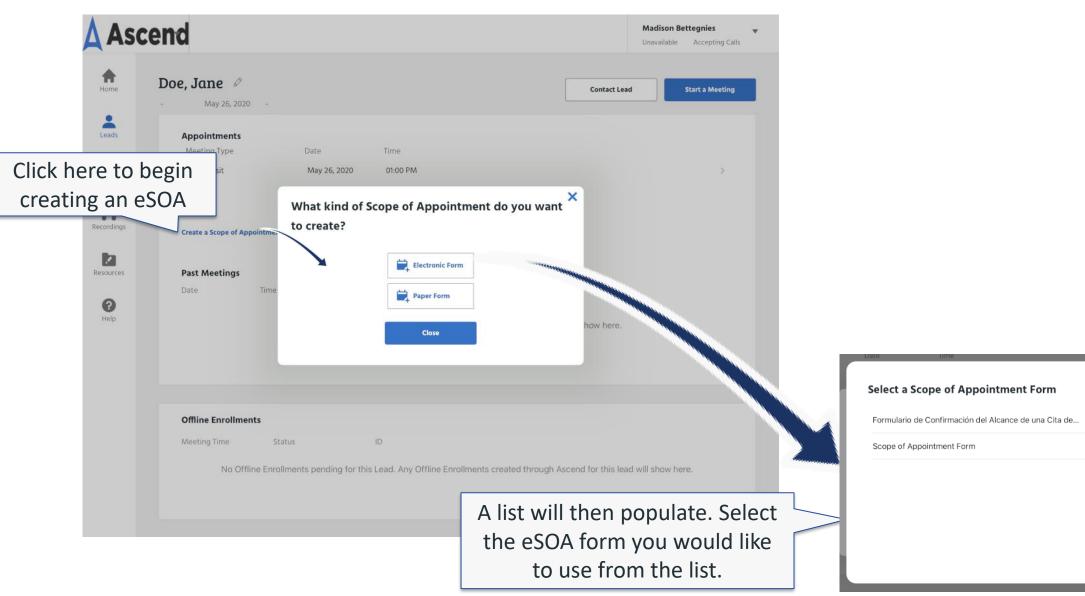

#### Electronic Scope of Appointment

- Scope details are auto-filled from the lead data entry by the agent
- The scope can be emailed or texted to the beneficiary from Ascend
- The prospect confirms the appointment digitally
- Confirmation of the eSOA is seen in Ascend by the agent immediately
- Scope info is stored in the Ascend Real-time Manager and can be retrieved with ease by administrators

## **Creating an eSOA**

×