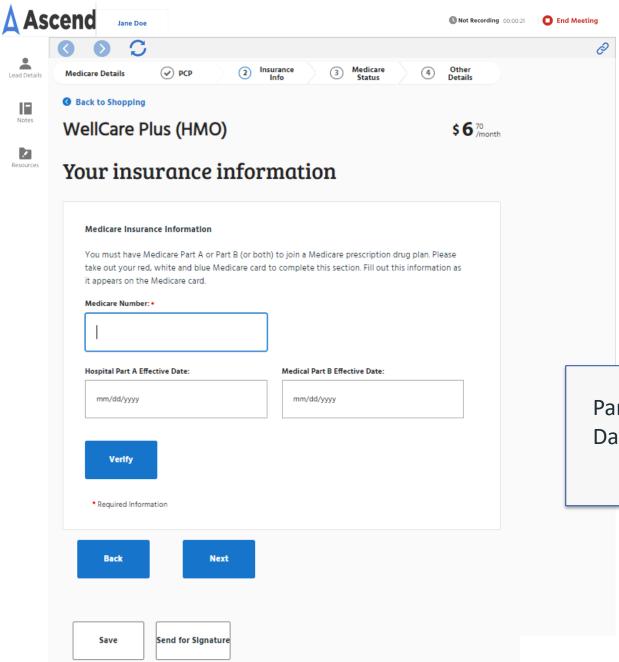

|
|              | Back Next                                                              |                                                       |
|              | Save Send for Signature                                                |                                                       |



Fill in the form with the beneficiary's permanent residence address.

Õ





Fill in the form with the beneficiary's emergency contact then click 'Next' to continue.

Note: If you begin typing, all fields become required. To make them nonrequired again, simply delete the data. A provider selected during the shopping experience will carry over to the application.





Fill in the form with the beneficiary's Medicare Insurance information then click 'Verify'.



Part A and Part B Effective Dates are not required for 2021 plans.



reveal all the SEP options available.

Special Election Period Options If none of these statements applies to you or you're not sure if you are eligible to enroll, please contact us at our Toll-Free number 1-866-527-0056 to see if you are eligible to enroll I am enrolled in a Medicare Advantage plan and want to make a change during the Medicare Advantage Open Enrollment Period (MA OEP). I recently moved outside of the service area for my current plan or I recently moved and this plan is a new option for me. I moved on mm/dd/yyyy I recently was released from incarceration. I was released on mm/dd/yyyy I recently returned to the United States after living permanently outside of the U.S. I returned to the U.S. on mm/dd/yy