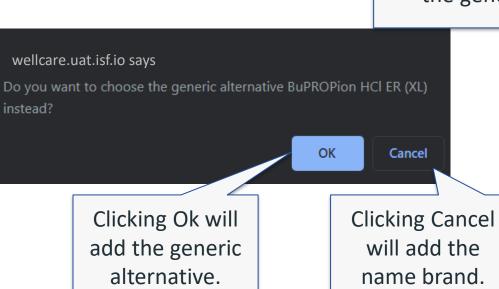

#### **Telephonic Enrollment Call**

-This script will be used by Licensed Inside Sales Representatives when completing/conducting Medicare Advantage enrollments over the telephone.

- This script will be utilized once a caller/beneficiary has indicated that he/she would like to enroll over the telephone.