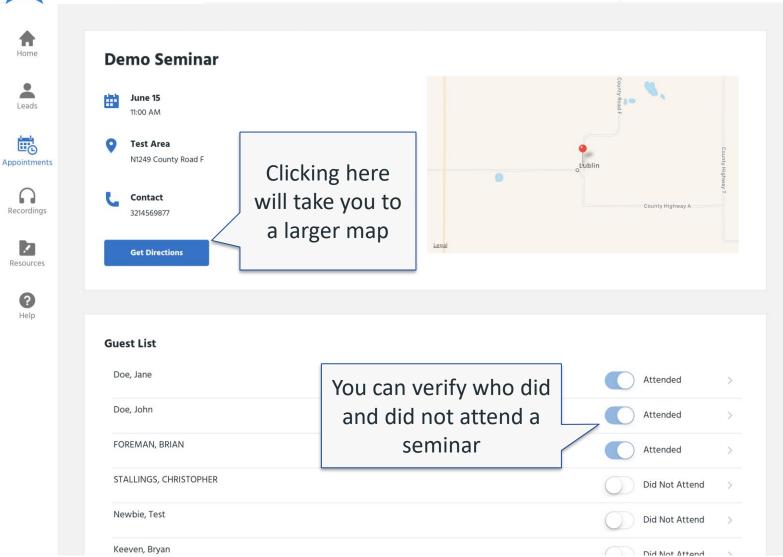

# **Navigation Bar**

Asce Home -Leads Appointments ()Recordings Resources 0 Help

- The Navigation Bar will be visible from all sections of AMA — It consists of:
  - Home Page/ Welcome Page
  - Leads Your Book of Business
  - Appointments View Seminars and Home Visits assigned to you
  - Recordings View and upload recordings
  - Resources Available during applications
  - Help