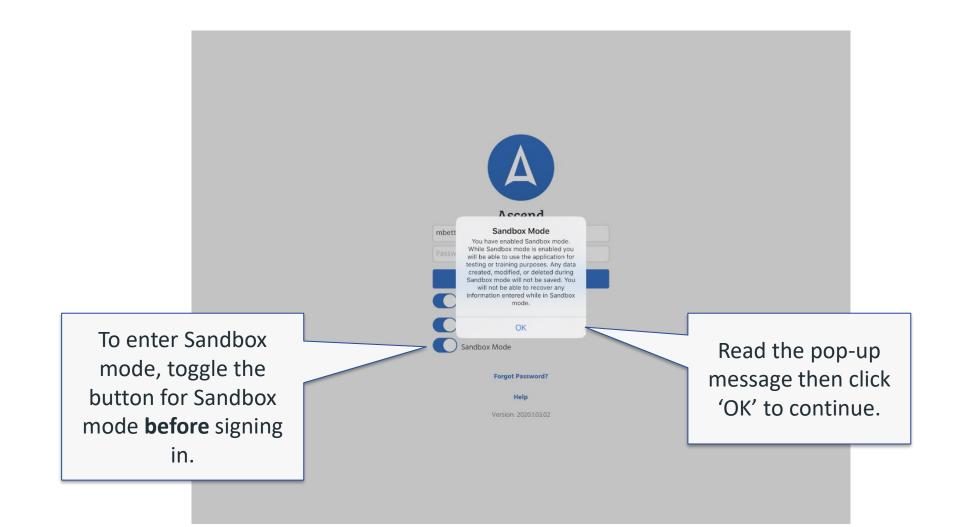

n your lead's profile under the Offline Enrollments section in AMA

| Offline Enrollments      |         |    |
|--------------------------|---------|----|
| Meeting Time             | Status  | ID |
| Sep 27, 2018 01:14:05 PM | Pending |    |

- Once you regain internet access, your application will automatically be delivered electronically to the carrier's enrollment department for processing
- Your offline enrollment status will be updated once this is complete
- The time stamp will reflect the time you connect to internet

#### **Confirming Lead Status**







Once the offline application has been submitted, return to the 'Leads' section of AMA

Ensure that the 'Lead Status' has been updated accordingly to represent the application submission



# SANDBOX MODE

#### **Signing In**





#### **Home Screen**



Once logged in, you will see a banner across the top in red lettering with yellow highlight.

| end                                      |                        | . Changes made will not be<br>kit Sandbox | e saved.            | Madison Bettegnies<br>Unavailable Not Acco |
|------------------------------------------|------------------------|-------------------------------------------|---------------------|--------------------------------------------|
| Welcome M                                | adison                 |                                           |                     |                                            |
| New Action Items!     View Notifications |                        |                                           |                     |