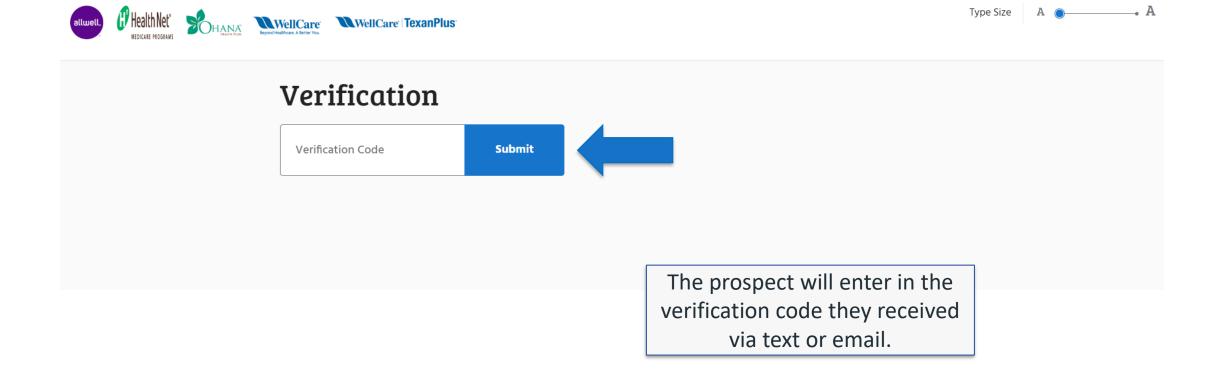

two)          | Beneficiary Phone       |                        |
| Text Verification Code - Select 1+ Plans  |                         |                        |
| Email Verification Code - Select 1+ Plans |                         | Complete               |
| Add a custom message                      |                         | Complete<br>You can ac |



Complete the required fields. You can add a custom message.

#### **Immediate Verification**



#### Email sent. The verification code is 1587909260. The code was sent to the beneficiary's phone.



You will immediately receive verification that the code was sent and is provided on the screen.

## **Emails Received by Prospect with Verification Code**



#### Email #1



109492096

#### **Prospect Steps – Enter Verification Code**





#### **Prospect Steps – Review Entered Information**

| ack to Shoppin   | 9                       |            |                                                             |                            |
|------------------|-------------------------|------------|-------------------------------------------------------------|----------------------------|
| ellCare I        | Plus (HMO)              |            |                                                             | \$ 6 70<br>/mor            |
| ell us a         | bout you                | rsel       | f                                                           |                            |
| Personal Inform  | mation                  |            |                                                             |