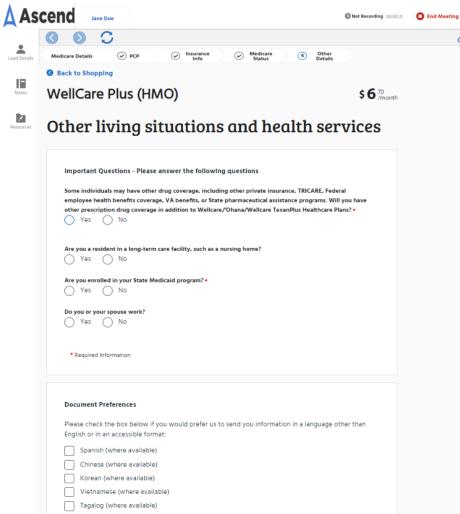

are Advantage Centene                                | 0 selected              |
| Medicare Advantage                                        | 0 selected              |
| Prescription Drug                                         | 0 selected              |
| Add a custom message                                      |                         |

On the Quotes page, select 'Send Quote'. A pop-up will appear. Fill out the beneficiary information, select the plan(s) to send, and click 'Send'. To send only an application, check the 'Application Only' box.

\$0.00

\$120.00

\$0.00

Network.

\$2,500 Annual In-



## SEND COMPLETED APPLICATIONS FOR BENEFICIARY APPROVAL

## **Click 'Apply Now' to Begin Application**





## **Fill in Application**

Fill in as much prospect information as you can



Large Print

Back

Please contact WellCare, WellCare TexanPlus, 'Ohana if you need information in an accessible format or language other than what is listed above at 1-866-527-0056. Our office hours are between October 1 and March 31, representatives are available Monday – Sunday, 8 a.m. to 8 p.m. Tet were April 1 and September 30, representatives are available Monday – Friday, 8 a.m. to 8 p.m. Tit were should call 711.



Q

Next

#### **Click "Send for Signature"**



Once information is filled out, click 'Send for signature' found at the bottom of each section.

| Notices Details   Image: Constraint of the second                |  |
|---------------------------------------------------------------------------------------------------------------------------------------------------------