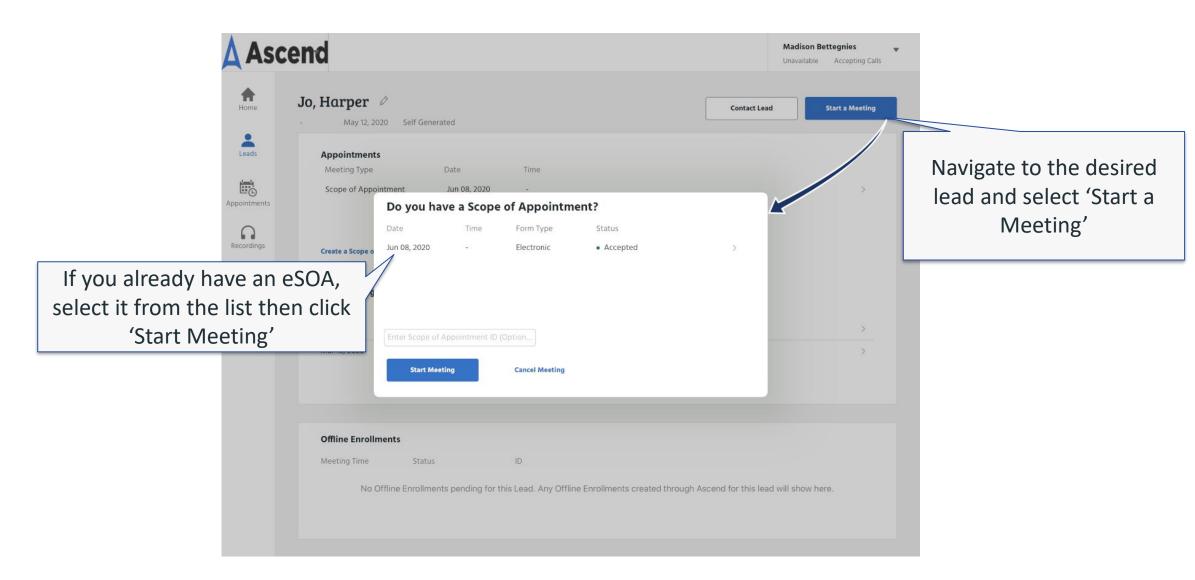

#### Electronic Scope of Appointment

- Scope details are auto-filled from the lead data entry by the agent
- The scope can be emailed or texted to the beneficiary from Ascend
- The prospect confirms the appointment digitally
- Confirmation of the eSOA is seen in Ascend by the agent immediately
- Scope info is stored in the Ascend Real-time Manager and can be retrieved with ease by administrators

## **Creating an eSOA**

×