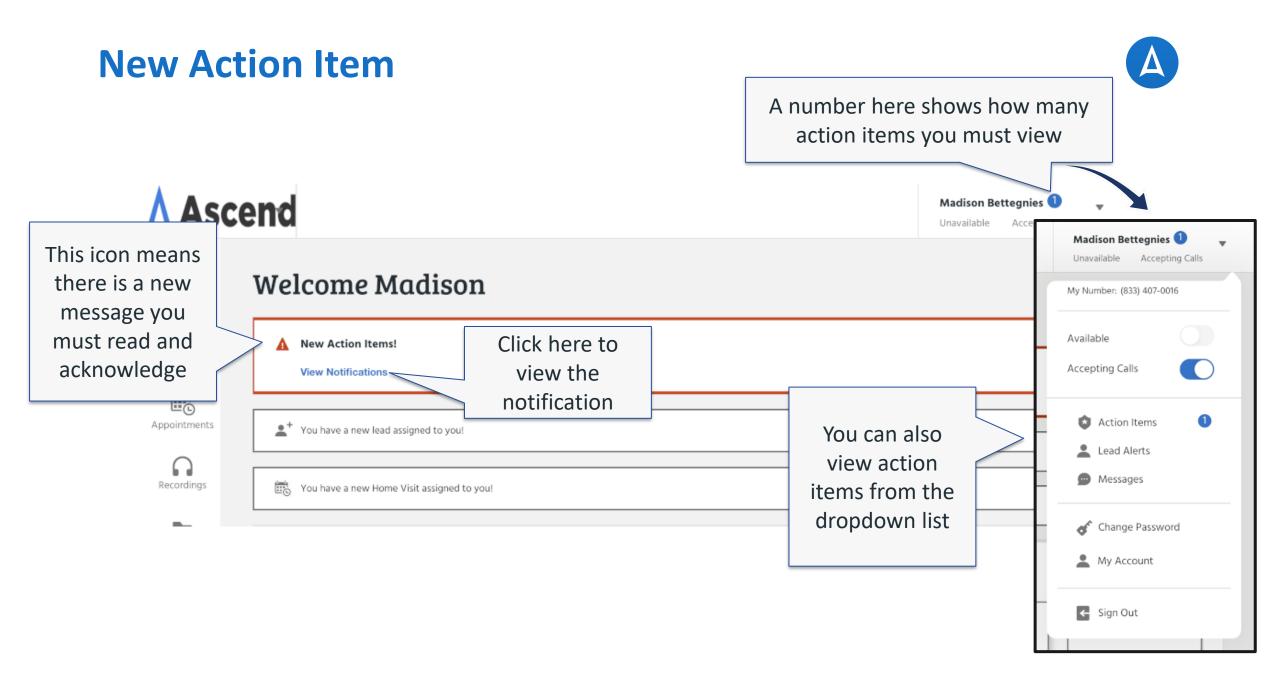

# **Acknowledging the Message**

# **Drop-down Menu for iPad**

- My Number RATE Number
- Accepting Calls Toggles availability to receive RATE calls
- Action Items/Lead Alerts Navigates user to the Notifications page
- Messages View any messages past or present
- Change Password
- My Account
- Sign Out

# **Drop-down Menu for Windows**

- My Number RATE Number
- Accepting Calls Toggles availability to receive RATE calls
- Default Browser Opens enrollment form in Chrome, IE, etc.
- Offline Mode Shows user if they are connected to Internet
- Action Items/Lead Alerts Navigates user to the Notifications page
- Messages View any messages past or present
- Change Password
- My Account
- Sign Out